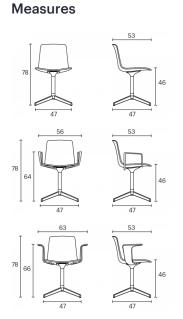

## **BY Lievore Altherr Molina**

Lottus confident chair has a 4-star swivel or fixed aluminium base that comes in polish or lacquer option in any of our colours and has a broad range of finishes available: wooden shell with frontal upholstery option, polypropylene shell with or without polypropylene or upholstered seat pad, or fully upholstered one. Furthermore, it is possible to add aluminium or natural or stained oak wooden arms.