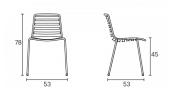

enea STREET CHAIR

# **BY Estudi Manel Molina**



Street chair, specifically designed for outdoor spaces, is made of steel lacquered in any of our colours. It is a very ergonomic model, stackable and with an optional seat cushion available.

Click here to see all the finishes of Street chair

# **Structures**

- Ø16×2 mm round cold rolled steel
- Steel backrest and seat slats
- Cataphoresis-treated for outdoor use

# **Certificates**

Satisfactory results in the tests according to UNE-EN 16139:2015 (Level L2, extreme use). Ecodesign Product in accordance to UNE-EN ISO 14006.

# Measures



# Accessories





cushion with magnets