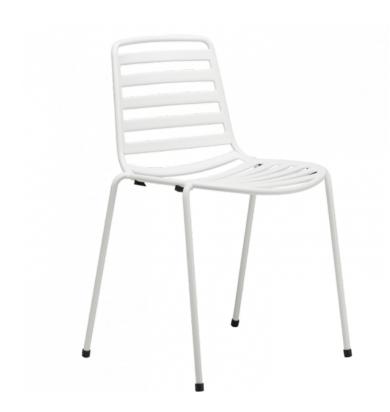

enea STREET CHAIR

# **BY Estudi Manel Molina**

Street chair, specifically designed for outdoor spaces, is made of steel lacquered in any of our colours. It is a very ergonomic model, stackable and with an optional seat cushion available.