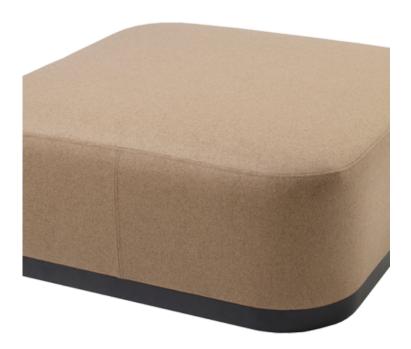

#### Measures

| _ |  | 1 1 |  |
|---|--|-----|--|
|   |  |     |  |
|   |  |     |  |
|   |  |     |  |

The Puck lounge has an aluminium base lacquered in any of our colours. The seat can be upholstered in one or two fabrics and that the reason why it is possible to combine one, two or three tones in the same lounge. Available in three different sizes, this model is perfect for waiting areas and hotels because unique compositions can be made by using different lounges.