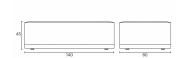

#### Measures

| _ |  | 1 1 |  |
|---|--|-----|--|
|   |  |     |  |
|   |  |     |  |
|   |  |     |  |

The Puck lounge has an aluminium base lacquered in any of our colours. The seat can be upholstered in one or two fabrics and that the reason why it is possible to combine one, two or three tones in the same lounge. Available in three different sizes, this model is perfect for waiting areas and hotels because unique compositions can be made by using different lounges.