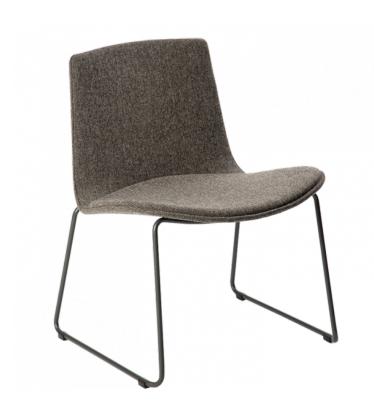

# LOTTUS LOUNGE SLEDGE

enea

**BY Lievore Altherr Molina** 

This Lottus Lounge is made with a sledge steel structure which comes in a chrome or lacquer option in any of our colours. The shell is made of oak or birch wood and it can feature a frontal upholstery option, can be combined with an upholstered seat pad, or can be fully upholstered.

### **Finishes**

- Structure in birch or oak wood.
- Shell in 2D wood or upholstery.
- Seat in upholstery.