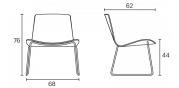

# LOTTUS LOUNGE SLEDGE

enea

**BY Lievore Altherr Molina** 



This Lottus Lounge is made with a sledge steel structure which comes in a chrome or lacquer option in any of our colours. The shell is made of oak or birch wood and it can feature a frontal upholstery option, can be combined with an upholstered seat pad, or can be fully upholstered.

## **Structures**

- High-frequency moulded oak or birch plywood shell and E-1 adhesive
  Semi-automatic steel robot welding with gas-controlled steel wire input
  Ø14x2 mm round cold rolled steel
- Ø14×2 mm round cold rolled steel tube

#### Certificates

UNE-EN 15373:2007 Strict public assessment 2.

### **Finishes**

- Structure in birch or oak wood.
- Shell in 2D wood or upholstery.
- Seat in upholstery.

#### Measures



### Accessories