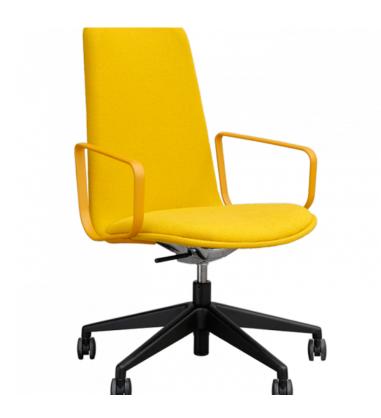

### **BY Lievore Altherr Molina**

The swivel Lottus Conference chair has a 5-star aluminium base polished or lacquered in any of our colours and it has an oak or birch wooden shell with frontal, partial, or full upholstery options. It is the perfect chair for workspaces, meeting rooms or offices and, apart from having castors, can have aluminium arms and a tilting or lock tilting backrest.