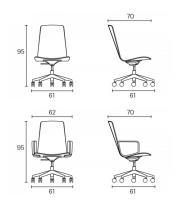

Lottus Conference chair has a 5-star aluminium base polished or lacquered in any of our colours and it has an oak or birch wooden shell with frontal, partial, or full upholstery options. It is the perfect chair for workspaces, meeting rooms or offices and, apart from having castors, can have aluminium arms and a tilting or lock tilting backrest.

Click here to see all the finishes of Lottus Conference 5-star

#### **Structures**

- Die-cast aluminium arms and backrests L-2630 UNE 38-263
- High-frequency moulded oak or birch plywood shell and E-1 adhesive
- 5-point polished or lacquered aluminium base with casters
- UNE-EN 16139-2015

# **Finishes**

- Base structure lacquered, chromed (with arms in polished aluminium).
- Shell in 2D wood or upholstery.
- Seat in upholstery.

## Measures