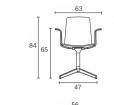

#### Finishes

 Structure lacquered or chromed (with arms in polypropylene, polished aluminium or chromed).

 Shell in polypropylene, 2D wood or upholstery.

- Seat in polypropylene or upholstery.

Measures