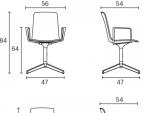

#### Finishes

 Structure lacquered or chromed (with arms in polypropylene, polished aluminium or chromed).

 Shell in polypropylene, 2D wood or upholstery.

- Seat in polypropylene or upholstery.

Measures