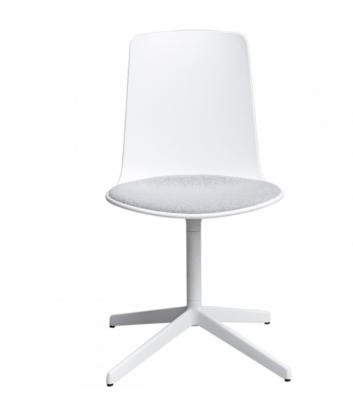

# LOTTUS HIGH CONFIDENT CHAIR

### **BY Lievore Altherr Molina**

Lottus High confident chair has a 4-star swivel or fixed aluminium base that comes in polish or lacquer option in any of our colours and has a broad range of finishes available: polypropylene shell with or without polypropylene or upholstered seat pad, or fully upholstered one. Furthermore, it is possible to add aluminium or natural or stained oak wooden arms.