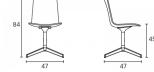

#### Finishes

 Structure lacquered or chromed (with arms in polypropylene, polished aluminium or chromed).

 Shell in polypropylene, 2D wood or upholstery.

- Seat in polypropylene or upholstery.

Measures