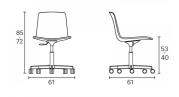

# LOTTUS OFFICE CHAIR

# enea

#### **BY Lievore Altherr Molina**



Lottus office chair has a 5-star aluminium base that comes in polish or lacquer option in any of our colours and has a broad range of finishes available: wooden shell with frontal upholstery option, polypropylene shell with or without polypropylene or upholstered seat pad, or fully upholstered one. Furthermore, it is possible to add aluminium or natural or stained oak wooden arms.

## **Structures**

- · Wood or die-cast aluminium arms L-2630 UNE 38-263
- Die-cast aluminium base and supports L-2630 UNE 38-263
- · Semi-automatic steel robot welding with gas-controlled steel wire input
- UNE-EN 16139-2015

## Measures









#### Accessories