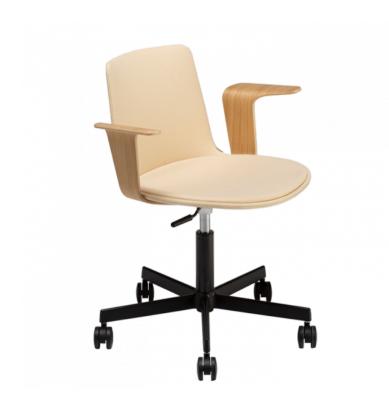

# LOTTUS OFFICE CHAIR

# enea

#### **BY Lievore Altherr Molina**

Lottus office chair has a 5-star aluminium base that comes in polish or lacquer option in any of our colours and has a broad range of finishes available: wooden shell with frontal upholstery option, polypropylene shell with or without polypropylene or upholstered seat pad, or fully upholstered one. Furthermore, it is possible to add aluminium or natural or stained oak wooden arms.