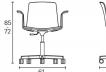

# LOTTUS OFFICE CHAIR

# enea

#### **BY Lievore Altherr Molina**



Lottus office chair has a 5-star aluminium base that comes in polish or lacquer option in any of our colours and has a broad range of finishes available: wooden shell with frontal upholstery option, polypropylene shell with or without polypropylene or upholstered seat pad, or fully upholstered one. Furthermore, it is possible to add aluminium or natural or stained oak wooden arms.

## **Structures**

- · Wood or die-cast aluminium arms L-2630 UNE 38-263
- Die-cast aluminium base and supports L-2630 UNE 38-263
- · Semi-automatic steel robot welding with gas-controlled steel wire input
- UNE-EN 16139-2015

## Measures









#### Accessories