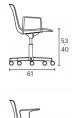

# LOTTUS OFFICE CHAIR

# enea

#### **BY Lievore Altherr Molina**



Lottus office chair has a 5-star aluminium base that comes in polish or lacquer option in any of our colours and has a broad range of finishes available: wooden shell with frontal upholstery option, polypropylene shell with or without polypropylene or upholstered seat pad, or fully upholstered one. Furthermore, it is possible to add aluminium or natural or stained oak wooden arms.

## **Structures**

- · Wood or die-cast aluminium arms L-2630 UNE 38-263
- Die-cast aluminium base and supports L-2630 UNE 38-263
- · Semi-automatic steel robot welding with gas-controlled steel wire input
- UNE-EN 16139-2015

## Measures









#### Accessories