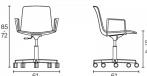

# LOTTUS OFFICE CHAIR

# enea

#### **BY Lievore Altherr Molina**



Lottus office chair has a 5-star aluminium base that comes in polish or lacquer option in any of our colours and has a broad range of finishes available: wooden shell with frontal upholstery option, polypropylene shell with or without polypropylene or upholstered seat pad, or fully upholstered one. Furthermore, it is possible to add aluminium or natural or stained oak wooden arms.

## **Structures**

- · Wood or die-cast aluminium arms L-2630 UNE 38-263
- Die-cast aluminium base and supports L-2630 UNE 38-263
- · Semi-automatic steel robot welding with gas-controlled steel wire input
- UNE-EN 16139-2015

## Measures









#### Accessories