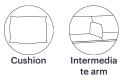

## BY Estudi Manel Molina

Structures

• Seat-backrest: Birch plywood with

recyclable foam upholstered in all materials

Laminated steel tube frame with

- union cast aluminium legs • Intermediate upholstered arms on
- Intermediate up recyclable foam
- Laminated oak wood veneer union
- top table 45°/90°
- UNE-EN 16139:2013
- Laminated oak wood veneer
- Optional varnish for fireproof

Measures

Accessories

table top 45°

table top 90°

Kubika is a modular seating system that allows to create unlimited configurations through individual modules and accessories that are easily assembled. Its versatility and sophisticated design with simple lines allow adapting to any environment and need. It consists of seats with or without backrest, intermediate arms and table dividers. All the seats can be upholstered in all range of finishes and they are placed in a lacquered steel frame connected on different aluminum legs.