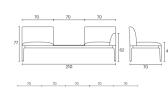

Measures

Accessories

table top 45°

table top 90°

Kubika is a modular seating system that allows to create unlimited configurations through individual modules and accessories that are easily assembled. Its versatility and sophisticated design with simple lines allow adapting to any environment and need. It consists of seats with or without backrest, intermediate arms and table dividers. All the seats can be upholstered in all range of finishes and they are placed in a lacquered steel frame connected on different aluminum legs.