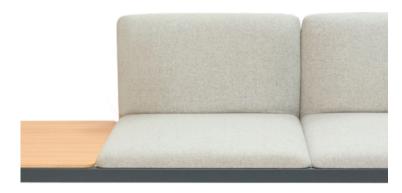

Measures

Accessories

table top 45°

table top 90°

Kubika is a modular seating system that allows to create unlimited configurations through individual modules and accessories that are easily assembled. Its versatility and sophisticated design with simple lines allow adapting to any environment and need. It consists of seats with or without backrest, intermediate arms and table dividers. All the seats can be upholstered in all range of finishes and they are placed in a lacquered steel frame connected on different aluminum legs.