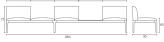

Measures

Accessories

table top 45°

table top 90°

Kubika is a modular seating system that allows to create unlimited configurations through individual modules and accessories that are easily assembled. Its versatility and sophisticated design with simple lines allow adapting to any environment and need. It consists of seats with or without backrest, intermediate arms and table dividers. All the seats can be upholstered in all range of finishes and they are placed in a lacquered steel frame connected on different aluminum legs.