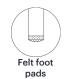

NOA CHAIR enea

**BY Estudi Manel Molina** 



Noa chair features a laminated frame made of natural birch with a direct union to the polypropylene to improve its flexibility, and it's a stackable chair. The seat and backrest can be customized in single-color polypropylene, with a polypropylene or upholstered seat pad and fully upholstered.

## **Structures**

- Recyclable polypropylene
- Upholstered in all materials on recyclable foam
- Birch laminated wood veneer with direct structure binding to polypropylene to improve the set flexibility
- · Stacking capability: 6 units
- · Optional varnish for fireproof
- Optional fireproof polypropylene according norm M2

## Measures



## Accessories