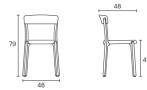

NOA CHAIR enea

**BY Estudi Manel Molina** 



Noa chair features a laminated frame made of natural birch with a direct union to the polypropylene to improve its flexibility, and it's a stackable chair. The seat and backrest can be customized in single-color polypropylene, with a polypropylene or upholstered seat pad and fully upholstered.

## **Structures**

- Recyclable polypropylene
- Upholstered in all materials on recyclable foam
- Birch laminated wood veneer with direct structure binding to polypropylene to improve the set flexibility
- · Stacking capability: 6 units
- · Optional varnish for fireproof
- Optional fireproof polypropylene according norm M2

## Measures



## Accessories