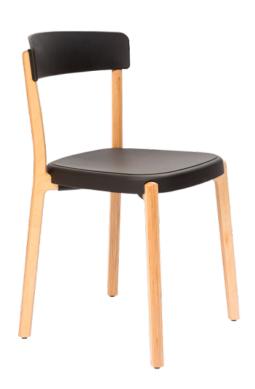

NOA CHAIR enea

**BY Estudi Manel Molina** 

Noa chair features a laminated frame made of natural birch with a direct union to the polypropylene to improve its flexibility, and it's a stackable chair. The seat and backrest can be customized in single-color polypropylene, with a polypropylene or upholstered seat pad and fully upholstered.

## **Structures**

- Recyclable polypropylene
- Upholstered in all materials on recyclable foam
- Birch laminated wood veneer with direct structure binding to polypropylene to improve the set flexibility
- · Stacking capability: 6 units
- · Optional varnish for fireproof
- Optional fireproof polypropylene according norm M2