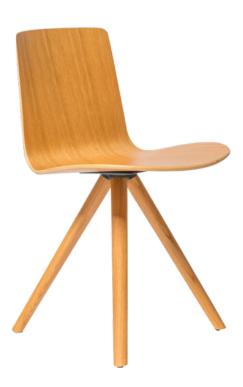

# LOTTUS WOOD SPIN CHAIR

## enea

**BY Lievore Altherr Molina** 

Lottus Wood spin chair, with 4-legged oak wooden structure, has a broad range of finishes: wooden shell with frontal upholstery option, polypropylene shell with or without polypropylene or upholstered seat pad, or fully upholstered one. Besides, two different heights are available: standard and high one. It brings warmth, lightness and comfort to the family, making it the ideal choice for soft office and hospitality spaces.