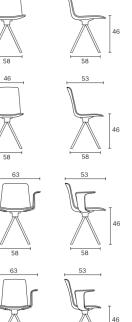

e, has a broad range of finishes: wooden shell with frontal upholstery option, polypropylene shell with or without polypropylene or upholstered seat pad, or fully upholstered one. Besides, two different heights are available: standard and high one. It brings warmth, lightness and comfort to the family, making it the ideal choice for soft office and hospitality spaces.

#### **Structures**

- Recyclable polypropylene
- · Upholstered in all materials on recyclable foam
- FSC-certified laminated oak wood
- Frame: FSC-certified oak wood on cast aluminium union
- UNE-EN 16139:2013
- · Laminated veneer and wood in Oak with FSC certificate
- · Optional varnish for fireproof
- Optional fireproof polypropylene according norm M2
- · Optional ultraviolet polypropylene additive for outdoor

Measures



### **Accessories**



pads