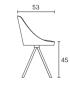

# KAIAK SPIN WOOD CHAIR

# enea

**BY Estudi Manel Molina** 



Kaiak spin wood chair, with a natural or stained oak curved shell in combination with solid wooden legs, has a broad range of upholstery options available: fully upholstered, upholstered seat, three quarters upholstered and inside upholstery. This model brings warmth and comfort for soft office or hospitality spaces.

#### Structures

- FSC-certified laminated oak wood veneer with recyclable polypropylene with foam union seat pad
- Upholstered in all materials on recyclable foam
- Frame: FSC-certified oak wood on cast aluminium union
- Satisfactory results according norm UNE-EN 16139:2013
- Laminated veneer and wood in oak with FSC certificate
- Optional varnish for fireproof

## Measures









## Accessories



pads