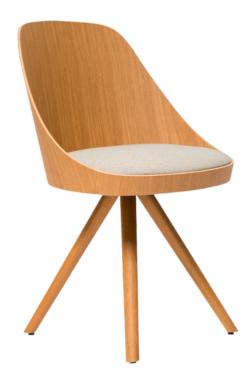

# KAIAK SPIN WOOD CHAIR

# enea

**BY Estudi Manel Molina** 

Kaiak spin wood chair, with a natural or stained oak curved shell in combination with solid wooden legs, has a broad range of upholstery options available: fully upholstered, upholstered seat, three quarters upholstered and inside upholstery. This model brings warmth and comfort for soft office or hospitality spaces.