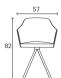

# KAIAK SPIN WOOD CHAIR

# enea

**BY Estudi Manel Molina** 



Kaiak spin wood chair, with a natural or stained oak curved shell in combination with solid wooden legs, has a broad range of upholstery options available: fully upholstered, upholstered seat, three quarters upholstered and inside upholstery. This model brings warmth and comfort for soft office or hospitality spaces.

#### Structures

- FSC-certified laminated oak wood veneer with recyclable polypropylene with foam union seat pad
- Upholstered in all materials on recyclable foam
- Frame: FSC-certified oak wood on cast aluminium union
- Satisfactory results according norm UNE-EN 16139:2013
- Laminated veneer and wood in oak with FSC certificate
- Optional varnish for fireproof

## Measures









## Accessories



pads