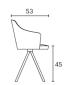

# KAIAK SPIN WOOD CHAIR

# enea

**BY Estudi Manel Molina** 



Kaiak spin wood chair, with a natural or stained oak curved shell in combination with solid wooden legs, has a broad range of upholstery options available: fully upholstered, upholstered seat, three quarters upholstered and inside upholstery. This model brings warmth and comfort for soft office or hospitality spaces.

#### Structures

- FSC-certified laminated oak wood veneer with recyclable polypropylene with foam union seat pad
- Upholstered in all materials on recyclable foam
- Frame: FSC-certified oak wood on cast aluminium union
- Satisfactory results according norm UNE-EN 16139:2013
- Laminated veneer and wood in oak with FSC certificate
- Optional varnish for fireproof

## Measures









## Accessories



pads