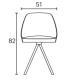

# KAIAK SPIN WOOD CHAIR

# enea

**BY Estudi Manel Molina** 



Kaiak spin wood chair, with a natural or stained oak curved shell in combination with solid wooden legs, has a broad range of upholstery options available: fully upholstered, upholstered seat, three quarters upholstered and inside upholstery. This model brings warmth and comfort for soft office or hospitality spaces.

#### Structures

- FSC-certified laminated oak wood veneer with recyclable polypropylene with foam union seat pad
- Upholstered in all materials on recyclable foam
- Frame: FSC-certified oak wood on cast aluminium union
- Satisfactory results according norm UNE-EN 16139:2013
- Laminated veneer and wood in oak with FSC certificate
- Optional varnish for fireproof

## Measures









## Accessories



pads