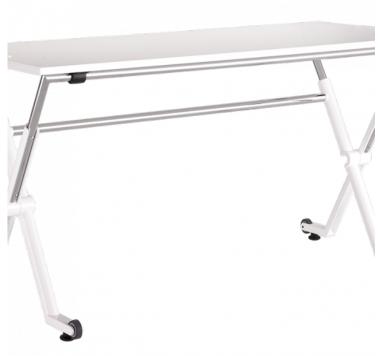

## Accessories **Structures** Measures Ø25×1.5 mm round cold rolled steel tube · Die-cast aluminium legs Semi-automatic steel robot welding with gas-controlled steel wire input Angle Front panel Melamine top • UNE-EN 527-3:2003 Certificates Lateral Modesty UNE EN581-3:2007 panel Bifma X5.1-2011 UNE EN581-3:2007 **Finishes** Transport trolley - Lacquered or chromed structure. - Top in Melamine.

enea

Panel

The Folio table has been designed for dynamic and flexible environments. Thanks to its folding system and castors, it can be easily stacked and stored without having to compromise on aesthetics. It features a melamine table top, available in different sizes, and a metal structure. It can also include a broad range of accessories.