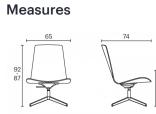

## **LOTTUS LOUNGE HIGH**

## **BY Lievore Altherr Molina**

Fixed or swivel, Lottus Lounge High is made with a 4-star aluminium base polished or lacquered in any of our colours. The shell is fully upholstered, it has a higher backrest and aluminium arms can be added, as well as natural or stained oak wooden ones. Furthermore, there is an ottoman available, which makes this model even more comfortable.