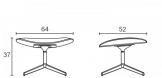

## **BY Lievore Altherr Molina**

Fixed or swivel, Lottus Lounge High is made with a 4-star aluminium base polished or lacquered in any of our colours. The shell is fully upholstered, it has a higher backrest and aluminium arms can be added, as well as natural or stained oak wooden ones. Furthermore, there is an ottoman available, which makes this model even more comfortable.