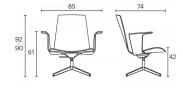

## **LOTTUS LOUNGE HIGH**

## **BY Lievore Altherr Molina**

Fixed or swivel, Lottus Lounge High is made with a 4-star aluminium base polished or lacquered in any of our colours. The shell is fully upholstered, it has a higher backrest and aluminium arms can be added, as well as natural or stained oak wooden ones. Furthermore, there is an ottoman available, which makes this model even more comfortable.