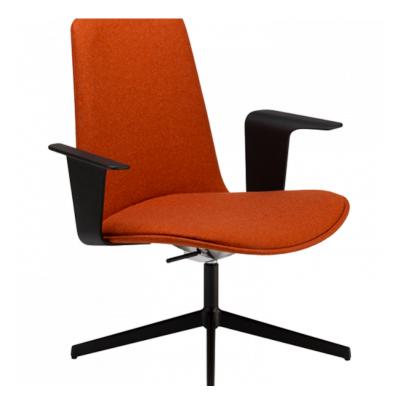

## **LOTTUS LOUNGE HIGH**

## **BY Lievore Altherr Molina**

Fixed or swivel, Lottus Lounge High is made with a 4-star aluminium base polished or lacquered in any of our colours. The shell is fully upholstered, it has a higher backrest and aluminium arms can be added, as well as natural or stained oak wooden ones. Furthermore, there is an ottoman available, which makes this model even more comfortable.