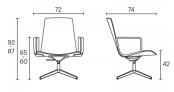

## **LOTTUS LOUNGE HIGH**

## **BY Lievore Altherr Molina**

Fixed or swivel, Lottus Lounge High is made with a 4-star aluminium base polished or lacquered in any of our colours. The shell is fully upholstered, it has a higher backrest and aluminium arms can be added, as well as natural or stained oak wooden ones. Furthermore, there is an ottoman available, which makes this model even more comfortable.