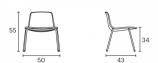

## Measures

## Accessories

pads

Lottus Kids chair is a lower version of the 4-legged chair of the same collection and it is available in three different heights. It has a steel structure that comes in chrome or lacquer option in any of our colours and the polypropylene shell can be single-coloured or combine with a polypropylene or upholstered seat pad.