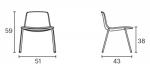

## Measures

## Accessories

pads

Lottus Kids chair is a lower version of the 4-legged chair of the same collection and it is available in three different heights. It has a steel structure that comes in chrome or lacquer option in any of our colours and the polypropylene shell can be single-coloured or combine with a polypropylene or upholstered seat pad.