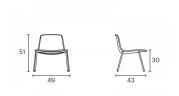

## Measures

## Accessories

pads

Lottus Kids chair is a lower version of the 4-legged chair of the same collection and it is available in three different heights. It has a steel structure that comes in chrome or lacquer option in any of our colours and the polypropylene shell can be single-coloured or combine with a polypropylene or upholstered seat pad.