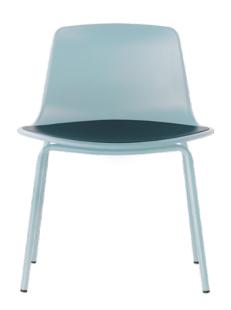

# LOTTUS KIDS CHAIR

## Accessories

pads

Lottus Kids chair is a lower version of the 4-legged chair of the same collection and it is available in three different heights. It has a steel structure that comes in chrome or lacquer option in any of our colours and the polypropylene shell can be single-coloured or combine with a polypropylene or upholstered seat pad.