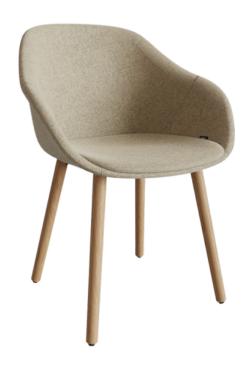

**BY Estudi Manel Molina** 

## **Structures**

- 4-legged solid oak frame
- Recyclable polypropylene
- Can be upholstered in a wide range of fabrics over recyclable foam
- Fully upholstered option using the same fabric in two different colours
- (shell and seat pad)
   Optional fire-resistant
  polypropylene according to M2
  standard