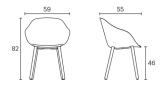

**BY Estudi Manel Molina** 



## **Structures**

- 4-legged solid oak frame
- Recyclable polypropylene
- Can be upholstered in a wide range of fabrics over recyclable foam
- Fully upholstered option using the same fabric in two different colours
- (shell and seat pad)
   Optional fire-resistant
  polypropylene according to M2
  standard

## Measures



## Accessories



Felt foo

Lore wood chair features a 4-legged oak frame and is available in a great number of finishes, including a polypropylene shell with either a polypropylene or upholstered seat pad, and a fully upholstered option. All of these make Lore Wood a comfortable and cosy piece which provides warmth to any home environment.