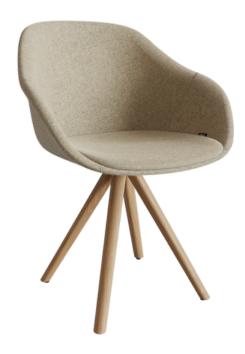

## LORE SPIN WOOD CHAIR

enea

**BY Estudi Manel Molina** 

## Structures

- Oak wood with injected aluminium connectors
- Recyclable polypropylene
- Can be upholstered in a wide range of fabrics over recyclable foam
- Fully upholstered option using the same fabric in two different colours (shell and seat pad)
- Optional fire-resistant polypropylene according to M2 standard

## Accessories

The Lore spin wood chair features a 4-legged oak frame and can be customised in a great number of finishes, including a polypropylene shell with either a polypropylene or upholstered seat pad, and a fully upholstered option. This model is ideal for providing warmth and comfort to soft office and hospitality environments.