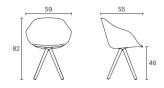

## LORE SPIN WOOD CHAIR

enea

**BY Estudi Manel Molina** 



## Structures

- Oak wood with injected aluminium connectors
- Recyclable polypropylene
- Can be upholstered in a wide range of fabrics over recyclable foam
- Fully upholstered option using the same fabric in two different colours (shell and seat pad)
- Optional fire-resistant polypropylene according to M2 standard

## Measures



## Accessories



The Lore spin wood chair features a 4-legged oak frame and can be customised in a great number of finishes, including a polypropylene shell with either a polypropylene or upholstered seat pad, and a fully upholstered option. This model is ideal for providing warmth and comfort to soft office and hospitality environments.