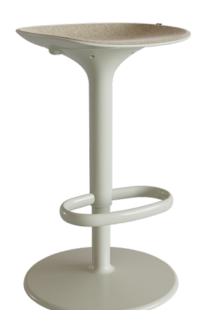

MATE LIFT STOOL enea

**BY Estudi Manel Molina** 

The Mate Lift stool is available with either a low or high backrest. It features a swivel frame made of aluminium and steel which can be lacquered in any of our colours. It can also be customised in a great number of finishes, including a polypropylene shell, with the choice of a polypropylene or upholstered seat pad, and a fully upholstered option. And because the stool is adjustable, it is perfectly suited to both the home and different hotel and work spaces.

## Structures

- Ø60 / Ø50 mm round cold rolled steel tube frame, lacquered in any of our colours.
- · Aluminium stool base
- Aluminium seat base
- Semi-automatic robotic steel welding with gas-controlled addition of steel wire
- 32 x 18 mm oval steel tube footrest, lacquered in any of our colours
- Low or high backrest
- Optional fire-resistant polypropylene according to M2 standard