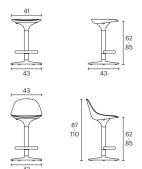

It features a swivel frame made of aluminium and steel which can be lacquered in any of our colours. It can also be customised in a great number of finishes, including a polypropylene shell, with the choice of a polypropylene or upholstered seat pad, and a fully upholstered option. And because the stool is adjustable, it is perfectly suited to both the home and different hotel and work spaces.

## Structures

- Ø60 / Ø50 mm round cold rolled steel tube frame, lacquered in any of our colours.
- · Aluminium stool base
- Aluminium seat base
- Semi-automatic robotic steel welding with gas-controlled addition of steel wire
- 32 x 18 mm oval steel tube footrest, lacquered in any of our colours
- Low or high backrest
- Optional fire-resistant polypropylene according to M2 standard

## Measures