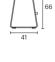

with either a low or high backrest, and features a steel frame that can be either chromed or lacquered in any of our colours. It can also be customised in a great number of finishes, including a polypropylene shell, with the choice of a polypropylene or upholstered seat pad, and a fully upholstered option. This model is available in two different heights: medium for residential and corporate environments; and high for cafes, bars, and restaurants. It also includes a stackable version with a low backrest.

#### **Structures**

- Ø14 × 2 mm round cold rolled steel tube frame
- Semi-automatic robotic steel welding with gas-controlled addition of steel wire
- · Low or high backrest
- Optional fire-resistant polypropylene according to M2 standard
- Stacking on ground: 4 units

#### Measures













#### Measures





### Accessories



Felt foot pads