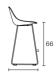

th either a low or high backrest, and features a steel frame that can be either chromed or lacquered in any of our colours. It can also be customised in a great number of finishes, including a polypropylene shell, with the choice of a polypropylene or upholstered seat pad, and a fully upholstered option. This model is available in two different heights: medium for residential and corporate environments; and high for cafes, bars, and restaurants. It also includes a stackable version with a low backrest.

#### **Structures**

- Ø14 × 2 mm round cold rolled steel tube frame
- Semi-automatic robotic steel welding with gas-controlled addition of steel wire
- · Low or high backrest
- Optional fire-resistant polypropylene according to M2 standard
- Stacking on ground: 4 units

#### Measures













#### Measures





### Accessories



Felt foot pads