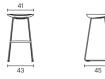

either a low or high backrest, and features a steel frame that can be either chromed or lacquered in any of our colours. It can also be customised in a great number of finishes, including a polypropylene shell, with the choice of a polypropylene or upholstered seat pad, and a fully upholstered option. This model is available in two different heights: medium for residential and corporate environments; and high for cafes, bars, and restaurants. It also includes a stackable version with a low backrest.

#### **Structures**

- Ø14 × 2 mm round cold rolled steel tube frame
- Semi-automatic robotic steel welding with gas-controlled addition of steel wire
- · Low or high backrest
- Optional fire-resistant polypropylene according to M2 standard
- Stacking on ground: 4 units

#### Measures













#### Measures





### Accessories



Felt foot pads