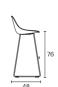

her a low or high backrest, and features a steel frame that can be either chromed or lacquered in any of our colours. It can also be customised in a great number of finishes, including a polypropylene shell, with the choice of a polypropylene or upholstered seat pad, and a fully upholstered option. This model is available in two different heights: medium for residential and corporate environments; and high for cafes, bars, and restaurants. It also includes a stackable version with a low backrest.

#### **Structures**

- Ø14 × 2 mm round cold rolled steel tube frame
- Semi-automatic robotic steel welding with gas-controlled addition of steel wire
- · Low or high backrest
- Optional fire-resistant polypropylene according to M2 standard
- Stacking on ground: 4 units

#### Measures













#### Measures





### Accessories



Felt foot pads