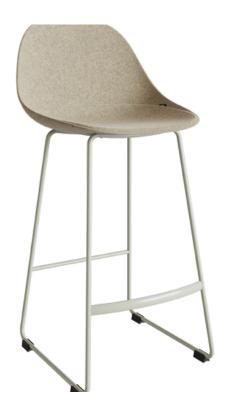

#### **BY Estudi Manel Molina**

The Mate Sledge stool is available with either a low or high backrest, and features a steel frame that can be either chromed or lacquered in any of our colours. It can also be customised in a great number of finishes, including a polypropylene shell, with the choice of a polypropylene or upholstered seat pad, and a fully upholstered option. This model is available in two different heights: medium for residential and corporate environments; and high for cafes, bars, and restaurants. It also includes a stackable version with a low backrest.

#### **Structures**

- Ø14 × 2 mm round cold rolled steel tube frame
- Semi-automatic robotic steel welding with gas-controlled addition of steel wire
- · Low or high backrest
- Optional fire-resistant polypropylene according to M2 standard
- Stacking on ground: 4 units