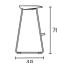

ackrest, and features a steel frame that can be either chromed or lacquered in any of our colours. It can also be customised in a great number of finishes, including a polypropylene shell, with the choice of a polypropylene or upholstered seat pad, and a fully upholstered option. This model is available in two different heights: medium for residential and corporate environments; and high for cafes, bars, and restaurants. It also includes a stackable version with a low backrest.

#### **Structures**

- Ø14 × 2 mm round cold rolled steel tube frame
- Semi-automatic robotic steel welding with gas-controlled addition of steel wire
- · Low or high backrest
- Optional fire-resistant polypropylene according to M2 standard
- Stacking on ground: 4 units

#### Measures













#### Measures





### Accessories



Felt foot pads