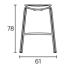

#### **Structures**

- Ø14 × 2 mm round cold rolled steel tube frame
- Semi-automatic robotic steel welding with gas-controlled addition of steel wire
- · Low or high backrest
- Optional fire-resistant polypropylene according to M2 standard
- Stacking on ground: 4 units