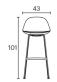

ither a low or high backrest, and features a steel frame that can be either chromed or lacquered in any of our colours. It can also be customised in a great number of finishes, including a polypropylene shell, with the choice of a polypropylene or upholstered seat pad, and a fully upholstered option. This model is available in two different heights: medium for residential and corporate environments; and high for cafes, bars, and restaurants. It also includes a stackable version with a low backrest.

#### **Structures**

- Ø14 × 2 mm round cold rolled steel tube frame
- Semi-automatic robotic steel welding with gas-controlled addition of steel wire
- · Low or high backrest
- Optional fire-resistant polypropylene according to M2 standard
- Stacking on ground: 4 units

#### Measures













#### Measures





### Accessories



Felt foot pads