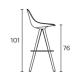

# MATE SPIN WOOD STOOL

# enea

# **BY Estudi Manel Molina**



Mate Spin Wood features a low or high backrest and a 4-legged oak frame. It can be customised in a great number of finishes, including a polypropylene shell, with the choice of a polypropylene or upholstered seat pad, and a fully upholstered option. This model is available in two different heights, and is ideal for providing comfort and style to any kitchen or bar counter.

#### **Structures**

- Solid oak wood joined to aluminium seat base with glued screw
- Frame connected to shell with steel screws
- Steel footrest, either chromed or lacquered in any of our colours
- · Varnished wood with matt finish
- · Low or high backrest
- Optional fire-resistant polypropylene according to M2 standard

# Measures













# Accessories



Felt foot pads