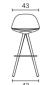

# MATE SPIN WOOD STOOL

# enea

# **BY Estudi Manel Molina**



Mate Spin Wood features a low or high backrest and a 4-legged oak frame. It can be customised in a great number of finishes, including a polypropylene shell, with the choice of a polypropylene or upholstered seat pad, and a fully upholstered option. This model is available in two different heights, and is ideal for providing comfort and style to any kitchen or bar counter.

#### **Structures**

- Solid oak wood joined to aluminium seat base with glued screw
- Frame connected to shell with steel screws
- Steel footrest, either chromed or lacquered in any of our colours
- · Varnished wood with matt finish
- · Low or high backrest
- Optional fire-resistant polypropylene according to M2 standard

# Measures













# Accessories



Felt foot pads