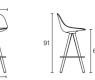

# MATE SPIN WOOD STOOL

# enea

# **BY Estudi Manel Molina**



Mate Spin Wood features a low or high backrest and a 4-legged oak frame. It can be customised in a great number of finishes, including a polypropylene shell, with the choice of a polypropylene or upholstered seat pad, and a fully upholstered option. This model is available in two different heights, and is ideal for providing comfort and style to any kitchen or bar counter.

#### **Structures**

- Solid oak wood joined to aluminium seat base with glued screw
- Frame connected to shell with steel screws
- Steel footrest, either chromed or lacquered in any of our colours
- · Varnished wood with matt finish
- · Low or high backrest
- Optional fire-resistant polypropylene according to M2 standard

# Measures













# Accessories



Felt foot pads