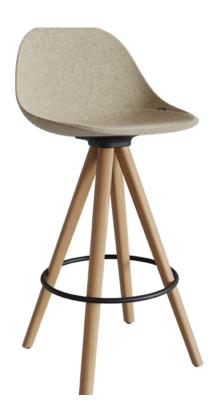

# **BY Estudi Manel Molina**

Mate Spin Wood features a low or high backrest and a 4-legged oak frame. It can be customised in a great number of finishes, including a polypropylene shell, with the choice of a polypropylene or upholstered seat pad, and a fully upholstered option. This model is available in two different heights, and is ideal for providing comfort and style to any kitchen or bar counter.

#### **Structures**

- Solid oak wood joined to aluminium seat base with glued screw
- Frame connected to shell with steel screws
- Steel footrest, either chromed or lacquered in any of our colours
- · Varnished wood with matt finish
- · Low or high backrest
- Optional fire-resistant polypropylene according to M2 standard