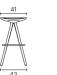

# MATE SPIN WOOD STOOL

# enea

# **BY Estudi Manel Molina**



Mate Spin Wood features a low or high backrest and a 4-legged oak frame. It can be customised in a great number of finishes, including a polypropylene shell, with the choice of a polypropylene or upholstered seat pad, and a fully upholstered option. This model is available in two different heights, and is ideal for providing comfort and style to any kitchen or bar counter.

#### **Structures**

- Solid oak wood joined to aluminium seat base with glued screw
- Frame connected to shell with steel screws
- Steel footrest, either chromed or lacquered in any of our colours
- · Varnished wood with matt finish
- · Low or high backrest
- Optional fire-resistant polypropylene according to M2 standard

# Measures













# Accessories



Felt foot pads