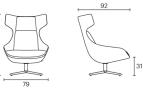

## **KUA LOUNGE 4R REVOLVING**

enea

**BY Estudi Manel Molina** 



## Structures

- 4-star injected aluminium base, either polished or lacquered in Enea's colours.
- Lounge chair shell made of foam, with steel frame.
- · Polyurethane cushions.
- Connection to the frame with steel screws.
- Tilting mechanism with locking option.
- Fully upholstered option with same fabric in two colours.

## Measures



## Accessories



The Kua lounge chair features a 4-star aluminium swivel base and a fully upholstered shell. It includes a tilting system for reclining, with a locking option to fix it in position. It can be combined with the Kua ottoman for greater comfort.