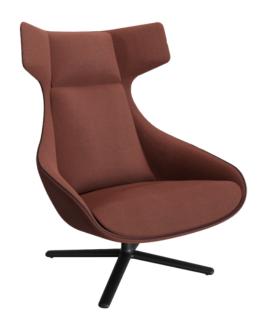

## **KUA LOUNGE 4R REVOLVING**

enea

**BY Estudi Manel Molina** 

## Structures

- 4-star injected aluminium base, either polished or lacquered in Enea's colours.
- Lounge chair shell made of foam, with steel frame.
- · Polyurethane cushions.
- Connection to the frame with steel screws.
- Tilting mechanism with locking option.
- Fully upholstered option with same fabric in two colours.

## Accessories

The Kua lounge chair features a 4-star aluminium swivel base and a fully upholstered shell. It includes a tilting system for reclining, with a locking option to fix it in position. It can be combined with the Kua ottoman for greater comfort.