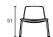

## **LOTTUS KIDS CHAIR H300**

Designed by: Lievore Altherr Molina

SI 148090

## Structure

- -Ø16×2 mm round cold rolled steel tube structure, chrome or lacquered according to colors Enea.
- -Semi-automatic steel robot welding with gas-controlled steel wire input.
- -Structure affixed to shell with steel bolts.

- -Recyclable polypropylene shell.
- -Recyclable polypropylene shell + recyclable polypropylene seat pad.
  -Recyclable polypropylene shell + recyclable foam upholstered seat pad.