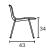

## **LOTTUS KIDS CHAIR H380**

Designed by: Lievore Altherr Molina

SI 148092

- -Ø16×2 mm round cold rolled steel tube structure, chrome or lacquered according to colors Enea.
- -Semi-automatic steel robot welding with gas-controlled steel wire input. -Structure affixed to shell with steel bolts.

## Shell

- -Recyclable polypropylene shell.
- -Recyclable polypropylene shell + recyclable polypropylene seat pad.
- -Recyclable polypropylene shell + recyclable foam upholstered seat pad