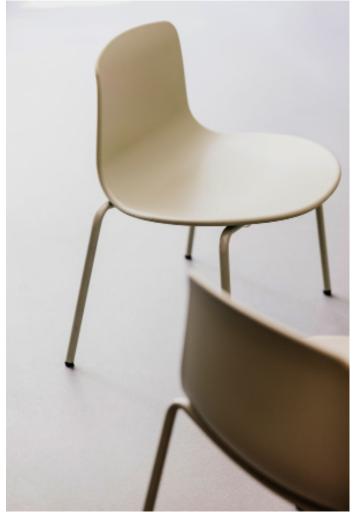

## Structure

- -Ø16×2 mm round cold rolled steel tube structure, chrome or lacquered according to colors Enea.
- -Semi-automatic steel robot welding with gas-controlled steel wire input.
- -Structure affixed to shell with steel bolts.

- -Recyclable polypropylene shell.
- -Recyclable polypropylene shell + recyclable polypropylene seat pad.
  -Recyclable polypropylene shell + recyclable foam upholstered seat pad.