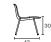

## **LOTTUS KIDS CHAIR H340**

Designed by: Lievore Altherr Molina

SI 148091

## Structure

- -Ø16×2 mm round cold rolled steel tube structure, chrome or lacquered according to colors Enea.
- -Semi-automatic steel robot welding with gas-controlled steel wire input.
- -Structure affixed to shell with steel bolts.

## Shell

- -Recyclable polypropylene shell.
- -Recyclable polypropylene shell + recyclable polypropylene seat pad. -Recyclable polypropylene shell + recyclable foam upholstered seat pad.

-Fireproof polypropylene according to M2 standard.