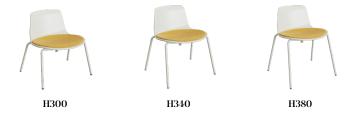

## **LOTTUS KIDS CHAIR H300**

Designed by: Lievore Altherr Molina

SI 148090

## **LOTTUS KIDS CHAIR H340**

Designed by: Lievore Altherr Molina

SI 148091

## **LOTTUS KIDS CHAIR H380**

Designed by: Lievore Altherr Molina

SI 148092

- -Ø16×2 mm round cold rolled steel tube structure, chrome or lacquered according to colors Enea.
- -Semi-automatic steel robot welding with gas-controlled steel wire input. -Structure affixed to shell with steel bolts.