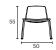

## **LOTTUS KIDS CHAIR H380**

Designed by: Lievore Altherr Molina

SI 148092

- -Ø16×2 mm round cold rolled steel tube structure, chrome or lacquered according to colors Enea.
- -Semi-automatic steel robot welding with gas-controlled steel wire input. -Structure affixed to shell with steel bolts.

## Shell

- -Recyclable polypropylene shell.
- -Recyclable polypropylene shell + recyclable polypropylene seat pad.
- -Recyclable polypropylene shell + recyclable foam upholstered seat pad