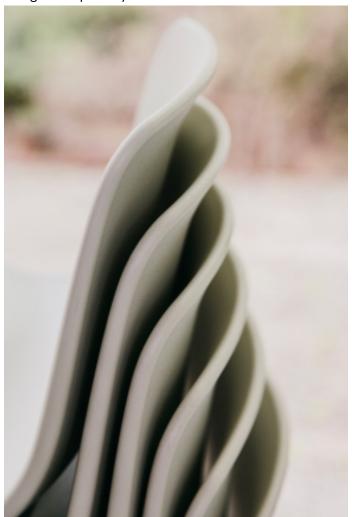

## Shell

- -PP Shell.
- -PP Shell + PP Cushion.
- -PP Shell + Upholstered Cushion.

- -Recyclable polypropylene shell.
- -Recyclable polypropylene shell + recyclable polypropylene seat pad.
  -Recyclable polypropylene shell + recyclable foam upholstered seat pad.