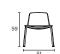

## Structure

- -Ø16×2 mm round cold rolled steel tube structure, chrome or lacquered according to colors Enea.
- -Semi-automatic steel robot welding with gas-controlled steel wire input.
- -Structure affixed to shell with steel bolts.

## **LOTTUS KIDS CHAIR H380**

Designed by: Lievore Altherr Molina

SI 148092

- -Ø16×2 mm round cold rolled steel tube structure, chrome or lacquered according to colors Enea.
- -Semi-automatic steel robot welding with gas-controlled steel wire input. -Structure affixed to shell with steel bolts.