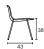

## Structure

- -Ø16×2 mm round cold rolled steel tube structure, chrome or lacquered according to colors Enea.
- -Semi-automatic steel robot welding with gas-controlled steel wire input.
- -Structure affixed to shell with steel bolts.

## **LOTTUS KIDS CHAIR H380**

Designed by: Lievore Altherr Molina

SI 148092

- -Ø16×2 mm round cold rolled steel tube structure, chrome or lacquered according to colors Enea.
- -Semi-automatic steel robot welding with gas-controlled steel wire input. -Structure affixed to shell with steel bolts.