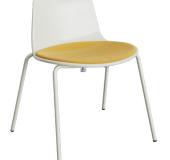

# Lottus Kids Chair

Inspired by life made by enea

With Lottus Kids, we have fused innovation with comfort to offer an exceptional collection of chairs designed especially for the little ones.

## Shell

- -PP Shell.
- -PP Shell + PP Cushion.
- -PP Shell + Upholstered Cushion.