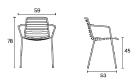

#### Measures

7

SI021009

#### Structure

-Ø16×2 mm round cold rolled steel tube structure, lacquered according to colors Enea. -Cataphoresis-treated for outdoor use.

Seat - Backrest

-Steel slats.

Stackability

- 8 units.

Accesories

-Seat upholstered. -Seat upholstered with magnets.

#### Measures