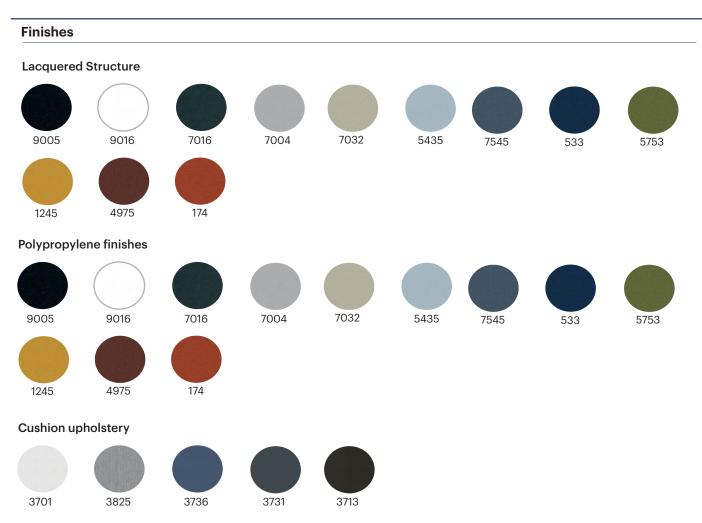

#### Structure

-Ø16×2 mm round cold rolled steel tube structure, lacquered according to colors Enea. -Cataphoresis-treated for outdoor use.

Seat - Backrest

#### Structure

-Ø16×2 mm round cold rolled steel tube structure, lacquered according to colors Enea. -Cataphoresis-treated for outdoor use.

Seat - Backrest

-Steel slats.

Stackability

- 8 units.

Accesories

-Seat upholstered. -Seat upholstered with magnets.

#### Structure

-Frame made from injected polypropylene plastic. -The use of additives helps to extend the useful life of the product outdoors.

Stackability

-6 units

Accesories

-Seat Upholstered