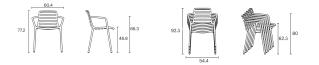

# STREET CHAIR PP 4L SI021186 Designed by: Estudi Manel Molina Structure -Frame made from injected polypropylene plastic. -The use of additives helps to extend the useful life of the product outdoors. Stackability -8 units Accesories -Seat Upholstered Measures 98.3 77 46.8 3.30 kg unit 4 units per package kg 13.2 kg box 0.34 m3 package Calorific value: 127.8 MJ Box dimensions (cm): 55 x 65 x 87

#### STREET CHAIR PP 4L WITH ARMS Designed by: Estudi Manel Molina

4 units per package 0.38 m3 package

0 3.86 kg unit kg 15.44 kg box

Calorific value: 144.8 MJ Box dimensions (cm): 61 x 64.5 x 88

#### Structure

-Frame made from injected polypropylene plastic. -The use of additives helps to extend the useful life of the product outdoors.

Stackability

-6 units

Accesories

-Seat Upholstered

#### Measures

SI021187

8

Ola Auzoa, 4 20250 Legorreta Gipuzkoa, Spain +34 943 806 275 www.eneadesign.com @eneaofficial