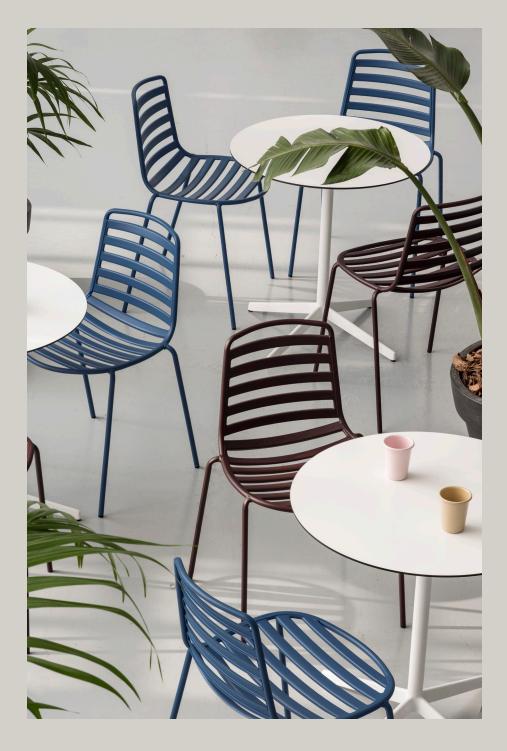

# Street Chair

Inspired by life made by enea

The Street chair, designed specifically for outdoor spaces, is made of steel lacquered and polypropylene plastic, in any of our colors. It is a very ergonomic model, stackable and with an optional seat cushion.

Innovations in tubular steel, extremely resistant and at the same time minimalist, or with polypropylene, lightweight and durable, this collection combined a casual and contemporary design to create a collection that is as functional as it is resistant to all weather conditions. Because the life that inspires us is often found outdoors.