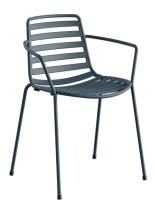

#### Structure

-Ø16×2 mm round cold rolled steel tube structure, lacquered according to colors Enea. -Cataphoresis-treated for outdoor use.

Seat - Backrest

-Steel slats.

Stackability

- 8 units.

Accesories

-Seat upholstered. -Seat upholstered with magnets.

#### Measures