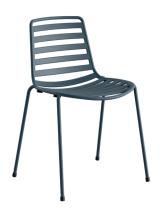

#### Structure

-Ø16×2 mm round cold rolled steel tube structure, lacquered according to colors Enea. -Cataphoresis-treated for outdoor use.

Seat - Backrest

# -Steel slats.

Stackability

- 8 units.

Accesories

-Seat upholstered. -Seat upholstered with magnets.

#### Measures

7

SI021009