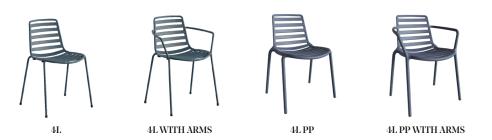

# Products

STREET CHAIR 4L Designed by: Estudi Manel Molina

2 units per package 0.24 m3 package 5.02 kg unit 10.65 kg box

Calorific value: 24.5 MJ Box dimensions (cm): 53.4 x 56.9 x 84.4

#### STREET CHAIR 4L WITH ARMS Designed by: Estudi Manel Molina

6.62 kg unit kg 13.89 kg box

2 units per package 0.31 m3 package

Calorific value: 26.6 MJ Box dimensions (cm): 58.4 x 62.4 x 84.4

# STREET CHAIR PP 4L SI021186 Designed by: Estudi Manel Molina Structure -Frame made from injected polypropylene plastic. -The use of additives helps to extend the useful life of the product outdoors. Stackability -8 units Accesories -Seat Upholstered Measures 98.3 77 46.8 3.30 kg unit 4 units per package kg 13.2 kg box 0.34 m3 package Calorific value: 127.8 MJ Box dimensions (cm): 55 x 65 x 87

#### STREET CHAIR PP 4L WITH ARMS Designed by: Estudi Manel Molina

4 units per package 0.38 m3 package

0 3.86 kg unit kg 15.44 kg box

Calorific value: 144.8 MJ Box dimensions (cm): 61 x 64.5 x 88