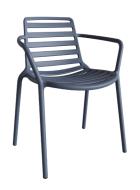

# Street Chair

Inspired by life made by enea

The Street chair, designed specifically for outdoor spaces, is made of steel lacquered and polypropylene plastic, in any of our colors. It is a very ergonomic model, stackable and with an optional seat cushion.

Innovations in tubular steel, extremely resistant and at the same time minimalist, or with polypropylene, lightweight and durable, this collection combined a casual and contemporary design to create a collection that is as functional as it is resistant to all weather conditions. Because the life that inspires us is often found outdoors.