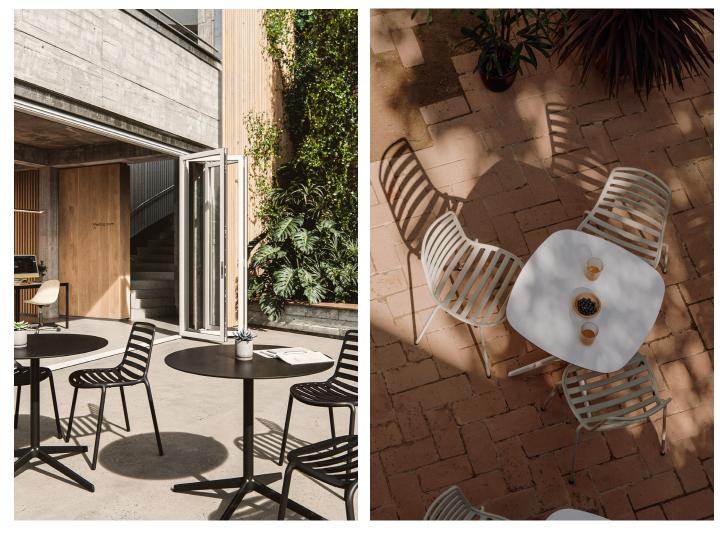

# Street Chair

Inspired by life made by enea

The Street chair, designed specifically for outdoor spaces, is made of steel lacquered and polypropylene plastic, in any of our colors. It is a very ergonomic model, stackable and with an optional seat cushion.

Innovations in tubular steel, extremely resistant and at the same time minimalist, or with polypropylene, lightweight and durable, this collection combined a casual and contemporary design to create a collection that is as functional as it is resistant to all weather conditions. Because the life that inspires us is often found outdoors.