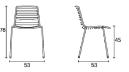

ttps://www.eneadesign.com/press/street-finishes.pdf Catalog ENEA



5

TECHNICAL DATA SHEET STREET CHAIR

# Products

v.co

# Products

STREET CHAIR 4L Designed by: Estudi Manel Molina



2 units per package 0.24 m3 package 5.02 kg unit 10.65 kg box

Calorific value: 24.5 MJ Box dimensions (cm): 53.4 x 56.9 x 84.4

#### STREET CHAIR 4L WITH ARMS Designed by: Estudi Manel Molina



6.62 kg unit kg 13.89 kg box



2 units per package 0.31 m3 package

Calorific value: 26.6 MJ Box dimensions (cm): 58.4 x 62.4 x 84.4

#### Structure

-Ø16×2 mm round cold rolled steel tube structure, lacquered according to colors Enea. -Cataphoresis-treated for outdoor use.

Seat - Backrest

# -Steel slats.

Stackability

- 8 units.

Accesories

-Seat upholstered. -Seat upholstered with magnets.

#### Measures





7

SI021009

#### Structure

-Ø16×2 mm round cold rolled steel tube structure, lacquered according to colors Enea. -Cataphoresis-treated for outdoor use.

Seat - Backrest

-Steel slats.

Stackability

- 8 units.

Accesories

-Seat upholstered. -Seat upholstered with magnets.

#### Measures



# STREET CHAIR PP 4L SI021186 Designed by: Estudi Manel Molina Structure -Frame made from injected polypropylene plastic. -The use of additives helps to extend the useful life of the product outdoors. Stackability -8 units Accesories -Seat Upholstered Measures 98.3 77 46.8 3.30 kg unit 4 units per package kg 13.2 kg box 0.34 m3 package Calorific value: 127.8 MJ Box dimensions (cm): 55 x 65 x 87

#### STREET CHAIR PP 4L WITH ARMS Designed by: Estudi Manel Molina



4 units per package 0.38 m3 packa