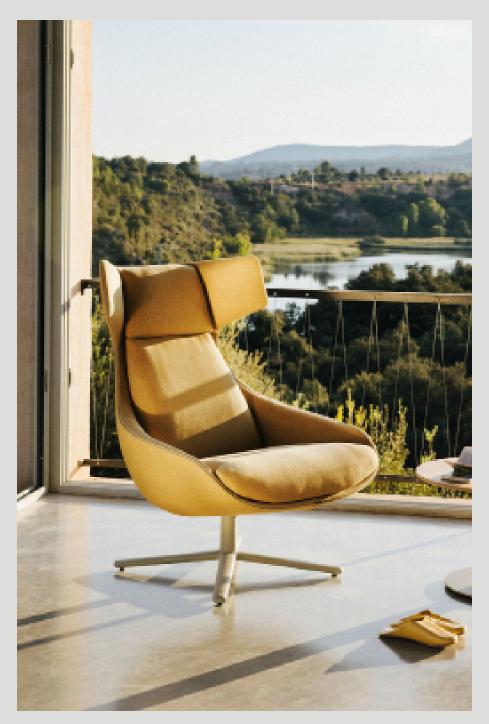

# Lounge chair Kua

Inspired by life made by enea

The Kua 4R armchair features a fully upholstered shell and a 4-star aluminium base, with return system, which can be either polished or lacquered in any of our colours. It includes a tilting mechanism that allows it to be reclined or locked in the forward position.

This is a comfortable and elegant armchair that is ideal for a quiet corner at home, or as part of waiting rooms or receptions in hospitality and work areas. It can be combined with the ottoman from the same collection for greater comfort.

Kua has been designed to envelop you in a sense of relaxation that invites you to disconnect and reconnect. Its elegant contemporary design, combined with quality made by enea and premium materials, will transport you to a world of calm and sophistication. The perfect haven for inspiring moments. TECHNICAL DATA SHEET KUA LOUNGE CHAIR