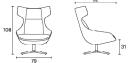

# Products

### Product

#### KUA 4R REVOLVING SWIVELING SEAT Designed by: Estudi Manel Molina



 1 unit per package
 0.82 m3 package
 24.2 kg unit

 0.82 m3 package
 kg
 32.2 kg box

Calorific value: 264.5 MJ Box dimensions (cm): 95 x 80 x 108 Structure

-4-star injected aluminium base, either polished or lacquered in any of Enea's colours. -Foam shell with steel frame. -Polyurethane cushions. -Frame and shell connected with steel screws. -Tilting mechanism with lock in the forward position.

5

Shell

-Fully upholstered in recyclable foam.

#### Options

-Stitching of the shell in imitation leather fabric (Valencia); available in white, grey and black. -Fully upholstered option with the same fabric in two colours (shell and cushions).

#### Accesories

-Felt glides.

#### Measures



7

#### BU180031

Ola Auzoa, 4 20250 Legorreta Gipuzkoa, Spain +34 943 806 275 www.eneadesign.com @eneaofficial