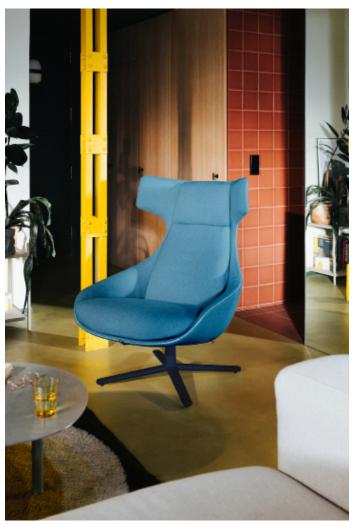

# Lounge chair Kua

Inspired by life made by enea

The Kua 4R armchair features a fully upholstered shell and a 4-star aluminium base, with return system, which can be either polished or lacquered in any of our colours. It includes a tilting mechanism that allows it to be reclined or locked in the forward position.

This is a comfortable and elegant armchair that is ideal for a quiet corner at home, or as part of waiting rooms or receptions in hospitality and work areas. It can be combined with the ottoman from the same collection for greater comfort.

-4-star injected aluminium base, either polished or lacquered in any of Enea's colours. -Foam shell with steel frame. -Polyurethane cushions. -Frame and shell connected with steel screws. -Tilting mechanism with lock in the forward position.