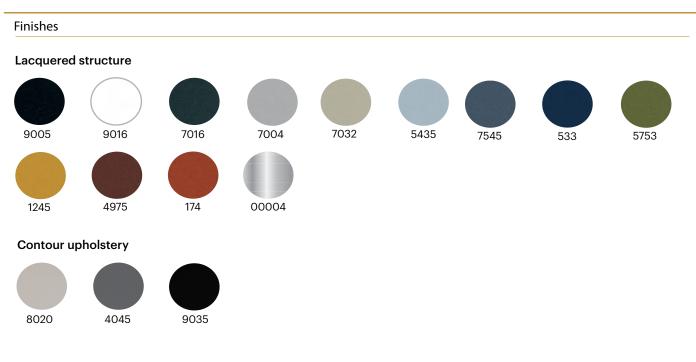

# Shell upholstery

| Group C: | Era, Xtreme |
|----------|-------------|
| Group D: | Valencia    |

-

- Group E: Main Line Flax
- Group F: Fame
- Group H: Remix 2, Re Wool
- Group I: Canvas, Steelcut Trio, Tonus
- Group J: Divina/MD/Melange, Hallingdal
- Group LE: Elmo Leather