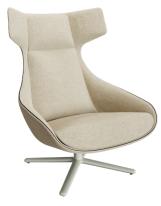

# Lounge chair Kua

Inspired by life made by enea

The Kua 4R armchair features a fully upholstered shell and a 4-star aluminium base, with return system, which can be either polished or lacquered in any of our colours. It includes a tilting mechanism that allows it to be reclined or locked in the forward position.

This is a comfortable and elegant armchair that is ideal for a quiet corner at home, or as part of waiting rooms or receptions in hospitality and work areas. It can be combined with the ottoman from the same collection for greater comfort.

Kua has been designed to envelop you in a sense of relaxation that invites you to disconnect and reconnect. Its elegant contemporary design, combined with quality made by enea and premium materials, will transport you to a world of calm and sophistication. The perfect haven for inspiring moments. TECHNICAL DATA SHEET KUA LOUNGE CHAIR