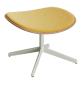

# Ottoman Lottus

Inspired by life made by enea

TECHNICAL DATASHEET LOUNGE CHAIR LOTTUS

The Lottus Ottoman with the 4R Base has a solid 4-star aluminium structure, available in a variety of polished or lacquered colours.

The seat is fully upholstered, providing comfort and style.

enea www.eneadesign.com

### OTTOMAN LOTTUS 4R OT007170

-4-star injected aluminium base, either polished or lacquered in any of Enea's colours.
-Wooden seat with injected foam.
-Frame and shell connected with steel screws.

Designed by: Lievore Altherr Molina