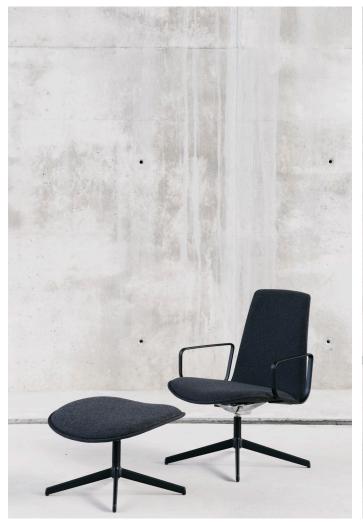

# Ottoman Lottus

Inspired by life made by enea

TECHNICAL DATASHEET LOUNGE CHAIR LOTTUS

The Lottus Ottoman with the 4R Base has a solid 4-star aluminium structure, available in a variety of polished or lacquered colours.

The seat is fully upholstered, providing comfort and style.

enea www.eneadesign.com

### OTTOMAN LOTTUS 4R OT007170

-4-star injected aluminium base, either polished or lacquered in any of Enea's colours.
-Wooden seat with injected foam.
-Frame and shell connected with steel screws.

Designed by: Lievore Altherr Molina

Shell

-Full upholstery in recyclable foam.

Accesories

Structure

-Felt glides.

Measures

6.14 kg unit 6.75 kg box

Calorific value: 162.1 MJ Box dimensions (cm): 52x62x37