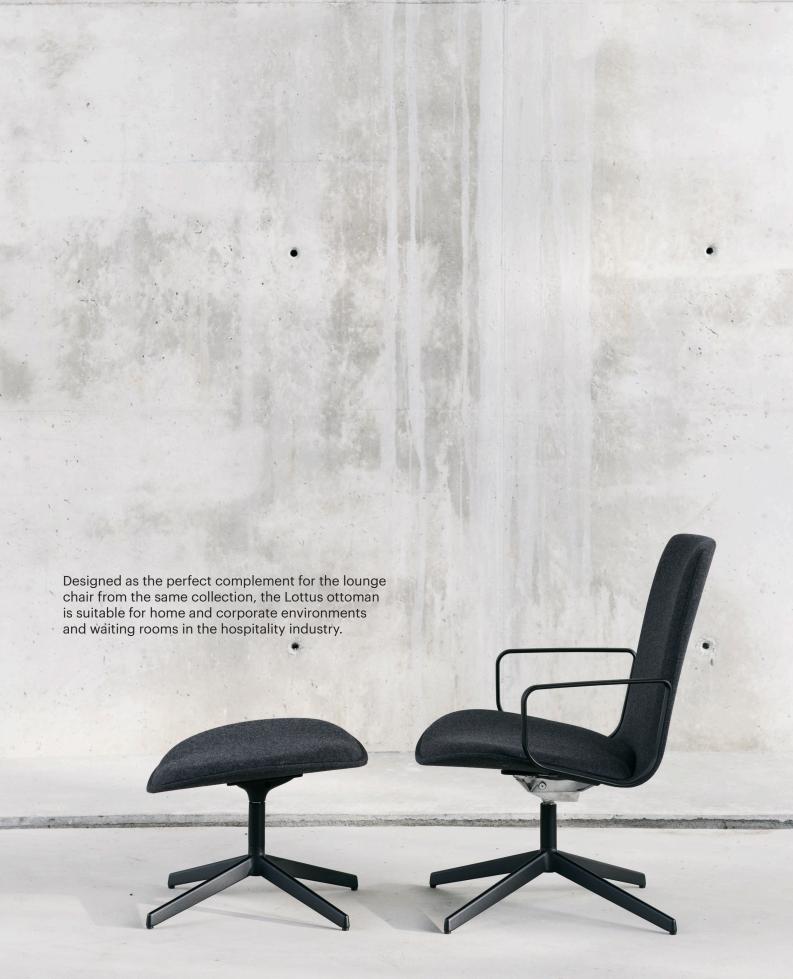

# Ottoman Lottus

Inspired by life made by enea

TECHNICAL DATASHEET LOUNGE CHAIR LOTTUS

The Lottus Ottoman with the 4R Base has a solid 4-star aluminium structure, available in a variety of polished or lacquered colours.

The seat is fully upholstered, providing comfort and style.

enea www.eneadesign.com

### OTTOMAN LOTTUS 4R OT007170

-4-star injected aluminium base, either polished or lacquered in any of Enea's colours.
-Wooden seat with injected foam.
-Frame and shell connected with steel screws.

Designed by: Lievore Altherr Molina

Shell

-Full upholstery in recyclable foam.

Accesories

Structure

-Felt glides.

Measures

6.14 kg unit 6.75 kg box

Calorific value: 162.1 MJ Box dimensions (cm): 52x62x37