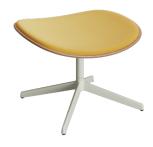

# Ottoman Lottus

Inspired by life made by enea

TECHNICAL DATASHEET LOUNGE CHAIR LOTTUS

The Lottus Ottoman with the 4R Base has a solid 4-star aluminium structure, available in a variety of polished or lacquered colours.

The seat is fully upholstered, providing comfort and style.

enea www.eneadesign.com

### OTTOMAN LOTTUS 4R OT007170

-4-star injected aluminium base, either polished or lacquered in any of Enea's colours.
-Wooden seat with injected foam.
-Frame and shell connected with steel screws.

Designed by: Lievore Altherr Molina