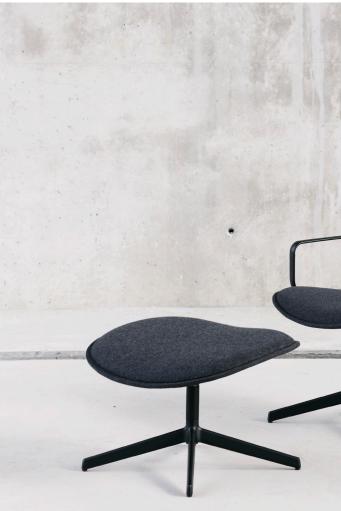

# Ottoman Lottus

Inspired by life made by enea

TECHNICAL DATASHEET LOUNGE CHAIR LOTTUS

The Lottus Ottoman with the 4R Base has a solid 4-star aluminium structure, available in a variety of polished or lacquered colours.

The seat is fully upholstered, providing comfort and style.

enea www.eneadesign.com

### OTTOMAN LOTTUS 4R OT007170

-4-star injected aluminium base, either polished or lacquered in any of Enea's colours.
-Wooden seat with injected foam.
-Frame and shell connected with steel screws.

Designed by: Lievore Altherr Molina

Shell

-Full upholstery in recyclable foam.

Accesories

Structure

-Felt glides.

Measures

6.14 kg unit 6.75 kg box

Calorific value: 162.1 MJ Box dimensions (cm): 52x62x37