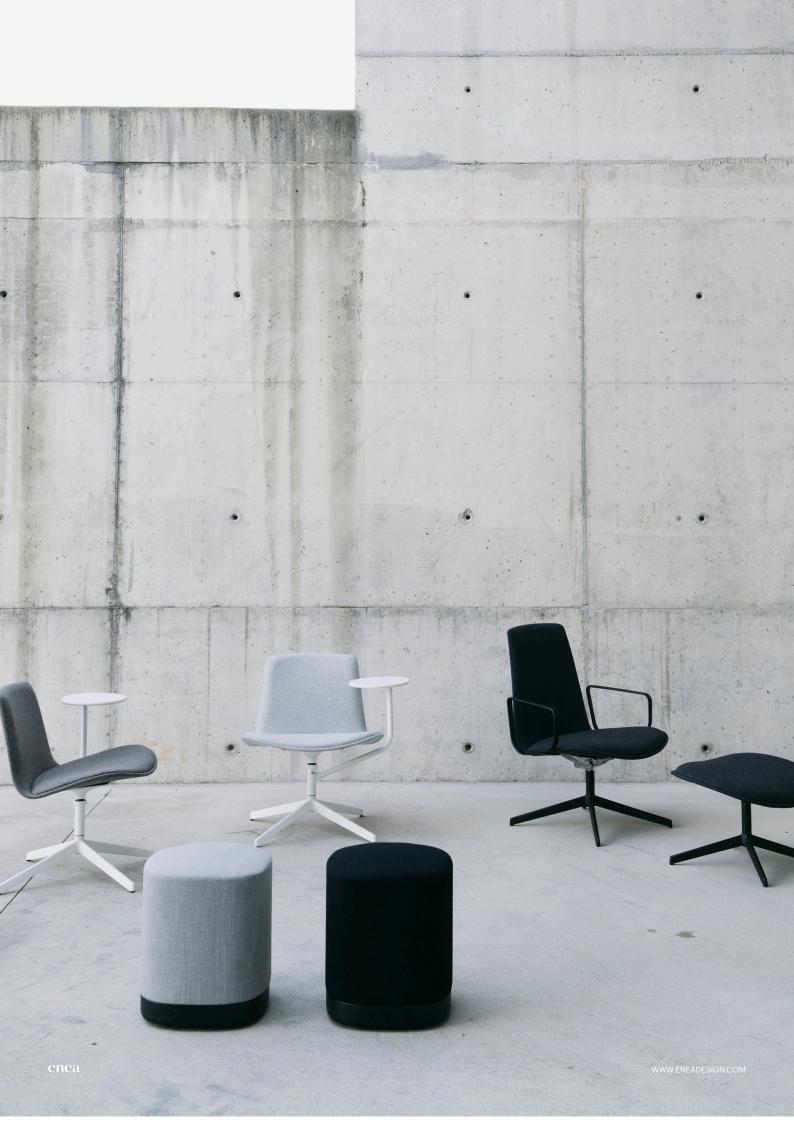

# Ottoman Lottus

Inspired by life made by enea

TECHNICAL DATASHEET LOUNGE CHAIR LOTTUS

The Lottus Ottoman with the 4R Base has a solid 4-star aluminium structure, available in a variety of polished or lacquered colours.

The seat is fully upholstered, providing comfort and style.

enea www.eneadesign.com

### OTTOMAN LOTTUS 4R OT007170

-4-star injected aluminium base, either polished or lacquered in any of Enea's colours.
-Wooden seat with injected foam.
-Frame and shell connected with steel screws.

Designed by: Lievore Altherr Molina