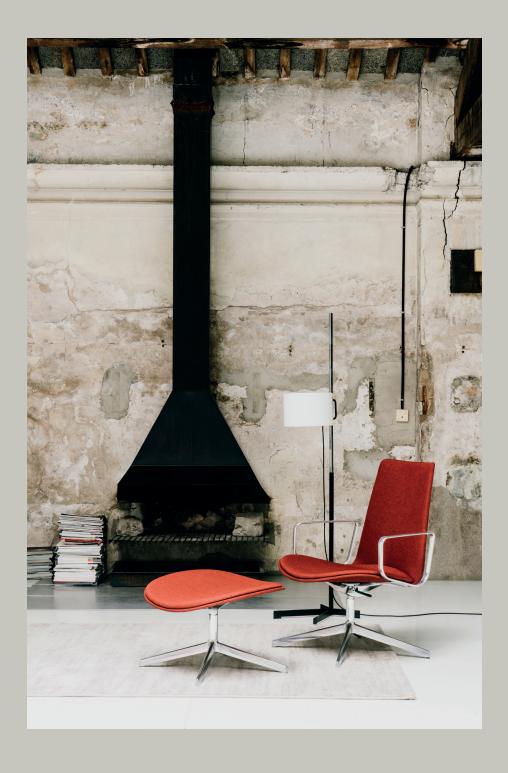

# Ottoman Lottus

Inspired by life made by enea

TECHNICAL DATASHEET LOUNGE CHAIR LOTTUS

The Lottus Ottoman with the 4R Base has a solid 4-star aluminium structure, available in a variety of polished or lacquered colours.

The seat is fully upholstered, providing comfort and style.

enea www.eneadesign.com

### OTTOMAN LOTTUS 4R OT007170

-4-star injected aluminium base, either polished or lacquered in any of Enea's colours.
-Wooden seat with injected foam.
-Frame and shell connected with steel screws.

Designed by: Lievore Altherr Molina

Shell

-Full upholstery in recyclable foam.

Accesories

Structure

-Felt glides.

Measures

6.14 kg unit 6.75 kg box

Calorific value: 162.1 MJ Box dimensions (cm): 52x62x37