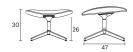

### OTTOMAN LOTTUS 4R OT007170

-4-star injected aluminium base, either polished or lacquered in any of Enea's colours.
-Wooden seat with injected foam.
-Frame and shell connected with steel screws.

Designed by: Lievore Altherr Molina

Shell

-Full upholstery in recyclable foam.

Accesories

Structure

-Felt glides.

Measures

6.14 kg unit 6.75 kg box

Calorific value: 162.1 MJ Box dimensions (cm): 52x62x37