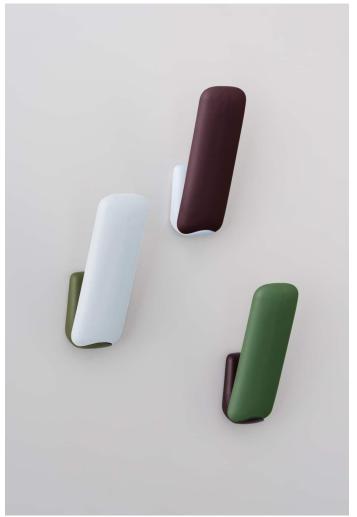

# **Hooks Finishes**

enea www.eneadesign.com

# Structure

- -Injected aluminium support, lacquered according to Enea colors.
- -Varnished wood with matte finish.

- -Solid beech wood.
- -Recyclable polypropylene.