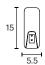

## CADDY WALL COAT STAND

Designed by: Estudi Manel Molina

# Structure

- -Injected aluminium support, lacquered according to Enea colors.
- -Varnished wood with matte finish.

- -Solid beech wood.
- -Recyclable polypropylene.

# Measures

3 unit per package 0.01 m3 package

0.65 kg unit 0.9 kg box

Calorific value: 14.5 MJ Box dimensions 1 (cm):  $27 \times 18 \times 80$ 

enea WWW.ENEADESIGN.COM

Ola Auzoa, 4 20250 Legorreta Gipuzkoa, Spain +34 943 806 275 www.eneadesign.com @eneaofficial