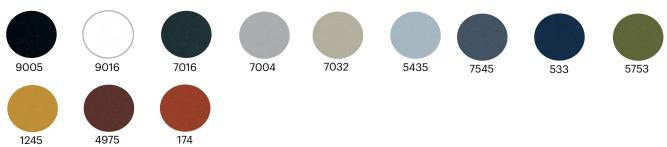

ased coat hook or a traditional floor-based coat stand, the Caddy collection stands out for its elegance and minimalism, adding a touch of quirkiness to all types of environments.

# Structure



# Sustainability

- -Eco-designed (ISO 14006).
- -Hooks made of injected polypropylene or solid beech wood.
- -For the wall version, the wall mounting brackets are made of injected aluminium.
- -The number of components has been reduced, and their ease of separation has been enhanced, to make the end-of-life phase more manageable. All these components are 100% recyclable or reusable.

# Certificates

- -Environment management system that meets ISO 14001.
- -Indoor Advantage Gold certified (indoor air quality).

### Warranty

5 years

enea www.eneadesign.com

# Finishes

# **Lacquered Structure**



# **Hooks Finishes**



enea www.eneadesign.com



# Products

### **CADDY COAT STAND 6 HOOKS**

Designed by: Estudi Manel Molina

PE037001

PE037002



- -Ø50x2 mm round cold rolled steel tube frame, lacquered according to Enea colors.
- -Cold rolled steel base.
- -Varnished wood with matte finish.

### Hook

- -Solid beech wood.
- -Recyclable polypropylene.

### Measures







1 unit per package 0.02 m3 package



7.1 kg unit 1 kg box 1 7.6 kg box 2

Calorific value: 75.5 M.I. Box dimensions 1 (cm): 30 x 20 x 50 Box dimensions 2 (cm): 50 x 50 x 180

**CADDY COAT STAND 8 HOOKS** 

Designed by: Estudi Manel Molina







1 unit per package



7.8 kg unit 1.5 kg box 1 7.6 kg box 2

Calorific value: 81.65 MJ Box dimensions 1 (cm): 30 x 20 x 50 Box dimensions 2 (cm): 50 x 50 x 180

- -Ø50x