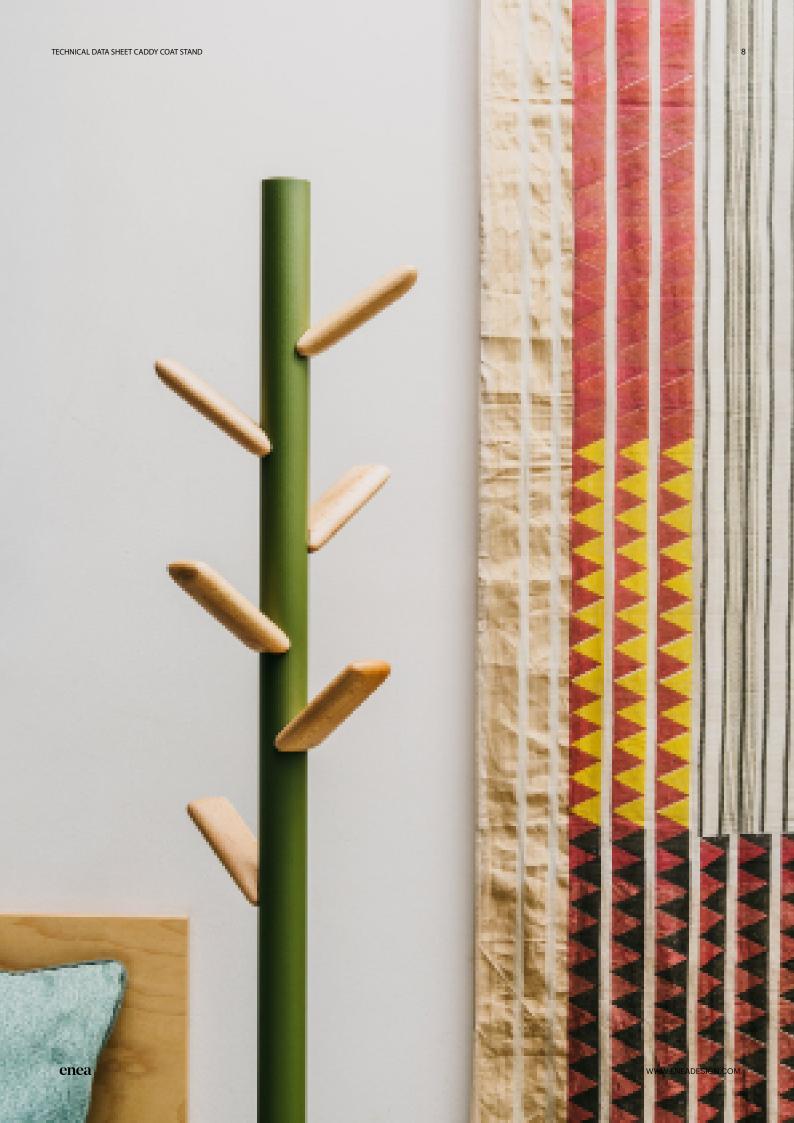

# Caddy Coat Stand

Inspired by life made by enea

Our Caddy hanging system demonstrates that auxiliary furniture can also be the centre of attention and a statement of style in itself.

This elegant and minimalist coat rack allows you to play with different tones, textures and materials.

enea www.eneadesign.com

Either as a wall-based coat hook or a traditional floor-based coat stand, the Caddy collection stands out for its elegance and minimalism, adding a touch of quirkiness to all types of environments.