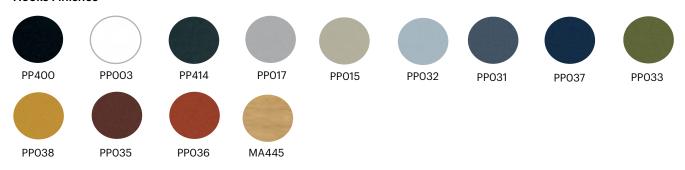

# Finishes

# **Hooks Finishes**

enea www.eneadesign.com

### Hook

- -Solid beech wood.
- -Recyclable polypropylene.

# Structure

- -Injected aluminium support, lacquered according to Enea colors.
- -Varnished wood with matte finish.

- -Solid beech wood.
- -Recyclable polypropylene.