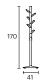

### **CADDY COAT STAND 6 HOOKS**

Designed by: Estudi Manel Molina

PE037001

PE037002

- -Ø50x2 mm round cold rolled steel tube frame, lacquered according to Enea colors.
- -Cold rolled steel base.
- -Varnished wood with matte finish.

### Measures

1 unit per package 0.02 m3 package

7.1 kg unit 1 kg box 1 7.6 kg box 2

Calorific value: 75.5 M.I. Box dimensions 1 (cm): 30 x 20 x 50 Box dimensions 2 (cm): 50 x 50 x 180

**CADDY COAT STAND 8 HOOKS** 