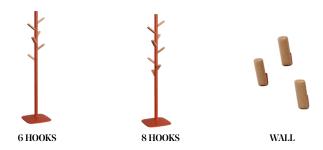

# Products

### **CADDY COAT STAND 6 HOOKS**

Designed by: Estudi Manel Molina

PE037001

PE037002

- -Ø50x2 mm round cold rolled steel tube frame, lacquered according to Enea colors.
- -Cold rolled steel base.
- -Varnished wood with matte finish.

Designed by: Estudi Manel Molina

1 unit per package

7.8 kg unit 1.5 kg box 1 7.6 kg box 2

Calorific value: 81.65 MJ Box dimensions 1 (cm): 30 x 20 x 50 Box dimensions 2 (cm): 50 x 50 x 180

- -Ø50x2 mm round cold rolled steel tube frame, lacquered according to Enea colors.
- -Cold rolled steel base. -Varnished wood with matte finish.

## CADDY WALL COAT STAND

Designed by: Estudi Manel Molina