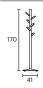

Designed by: Estudi Manel Molina

1 unit per package

7.8 kg unit 1.5 kg box 1 7.6 kg box 2

Calorific value: 81.65 MJ Box dimensions 1 (cm): 30 x 20 x 50 Box dimensions 2 (cm): 50 x 50 x 180

- -Ø50x2 mm round cold rolled steel tube frame, lacquered according to Enea colors.
- -Cold rolled steel base. -Varnished wood with matte finish.

# Measures