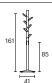

Designed by: Estudi Manel Molina

1 unit per package

7.8 kg unit 1.5 kg box 1 7.6 kg box 2

Calorific value: 81.65 MJ Box dimensions 1 (cm): 30 x 20 x 50 Box dimensions 2 (cm): 50 x 50 x 180

- -Ø50x2 mm round cold rolled steel tube frame, lacquered according to Enea colors.
- -Cold rolled steel base. -Varnished wood with matte finish.

# Measures