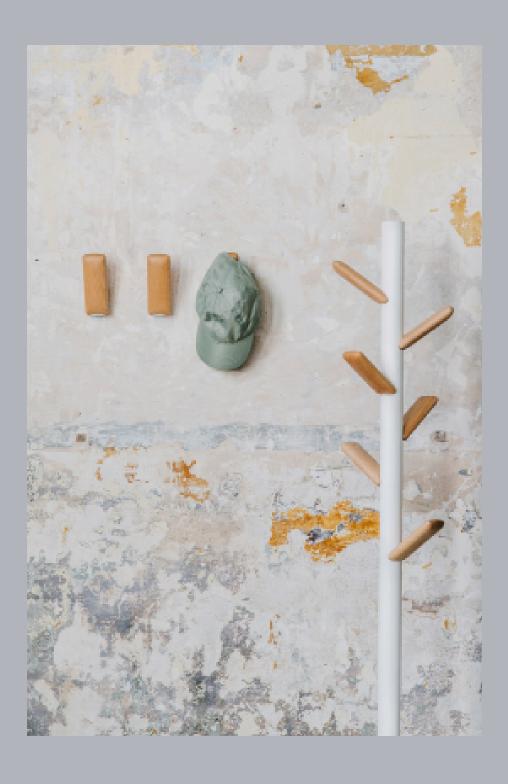

# Caddy Coat Stand

Inspired by life made by enea

Our Caddy hanging system demonstrates that auxiliary furniture can also be the centre of attention and a statement of style in itself.

This elegant and minimalist coat rack allows you to play with different tones, textures and materials.

enea www.eneadesign.com

Either as a wall-based coat hook or a traditional floor-based coat stand, the Caddy collection stands out for its elegance and minimalism, adding a touch of quirkiness to all types of environments.

## CADDY WALL COAT STAND

Designed by: Estudi Manel Molina