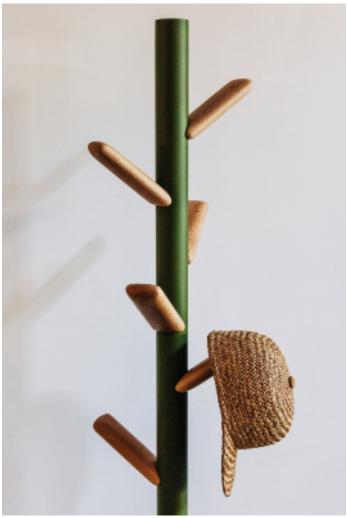

### **CADDY COAT STAND 6 HOOKS**

Designed by: Estudi Manel Molina

PE037001

PE037002

- -Ø50x2 mm round cold rolled steel tube frame, lacquered according to Enea colors.
- -Cold rolled steel base.
- -Varnished wood with matte finish.

### Measures

1 unit per package 0.02 m3 package

7.1 kg unit 1 kg box 1 7.6 kg box 2

Calorific value: 75.5 M.I. Box dimensions 1 (cm): 30 x 20 x 50 Box dimensions 2 (cm): 50 x 50 x 180

**CADDY COAT STAND 8 HOOKS** 