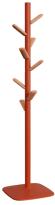

# Caddy Coat Stand

Inspired by life made by enea

Our Caddy hanging system demonstrates that auxiliary furniture can also be the centre of attention and a statement of style in itself.

This elegant and minimalist coat rack allows you to play with different tones, textures and materials.

### **CADDY COAT STAND 6 HOOKS**

Designed by: Estudi Manel Molina

PE037001

PE037002

- -Ø50x2 mm round cold rolled steel tube frame, lacquered according to Enea colors.
- -Cold rolled steel base.
- -Varnished wood with matte finish.

### Hook

- -Solid beech wood.
- -Recyclable polypropylene.