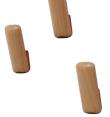

### Hook

- -Solid beech wood.
- -Recyclable polypropylene.

# Structure

- -Injected aluminium support, lacquered according to Enea colors.
- -Varnished wood with matte finish.

- -Solid beech wood.
- -Recyclable polypropylene.