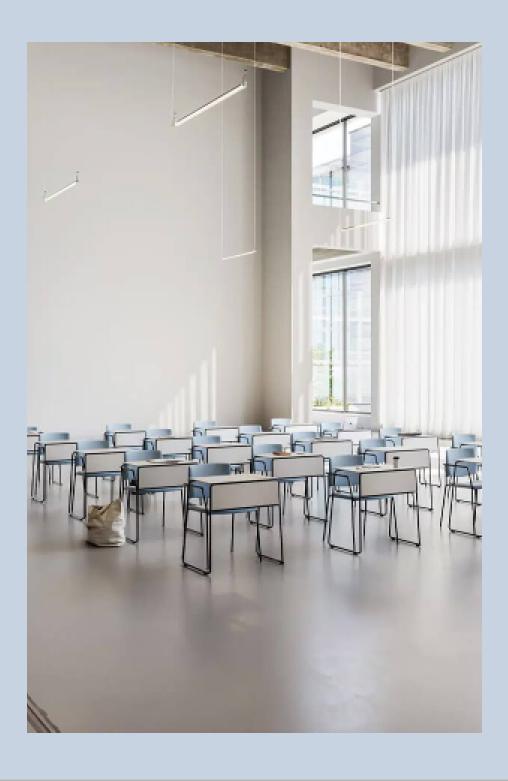

# Tema Table

Inspired by life made by enea

Tema is a highly stackable table conceived for multipurpose and functional spaces that need to be assembled and disassembled in the blink of an eye.

enea www.eneadesign.com