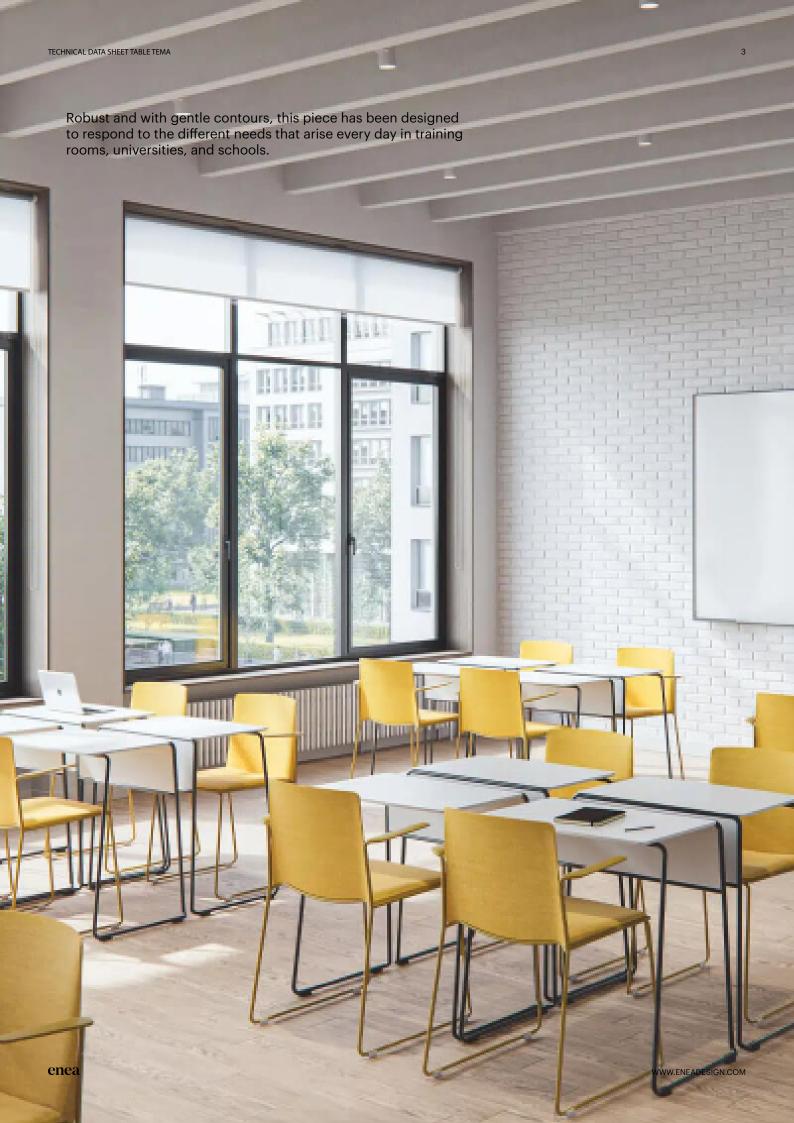

# Tema Table

Inspired by life made by enea

Tema is a highly stackable table conceived for multipurpose and functional spaces that need to be assembled and disassembled in the blink of an eye.

enea www.eneadesign.com