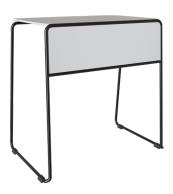

# TABLE TEMA SLEDGE H740

Designed by: Estudi Manel Molina

ME131740

### Structure

- - $\varnothing$ 16×2 mm round cold rolled steel tube structure. -Joint between structure and table top with steel bolts.