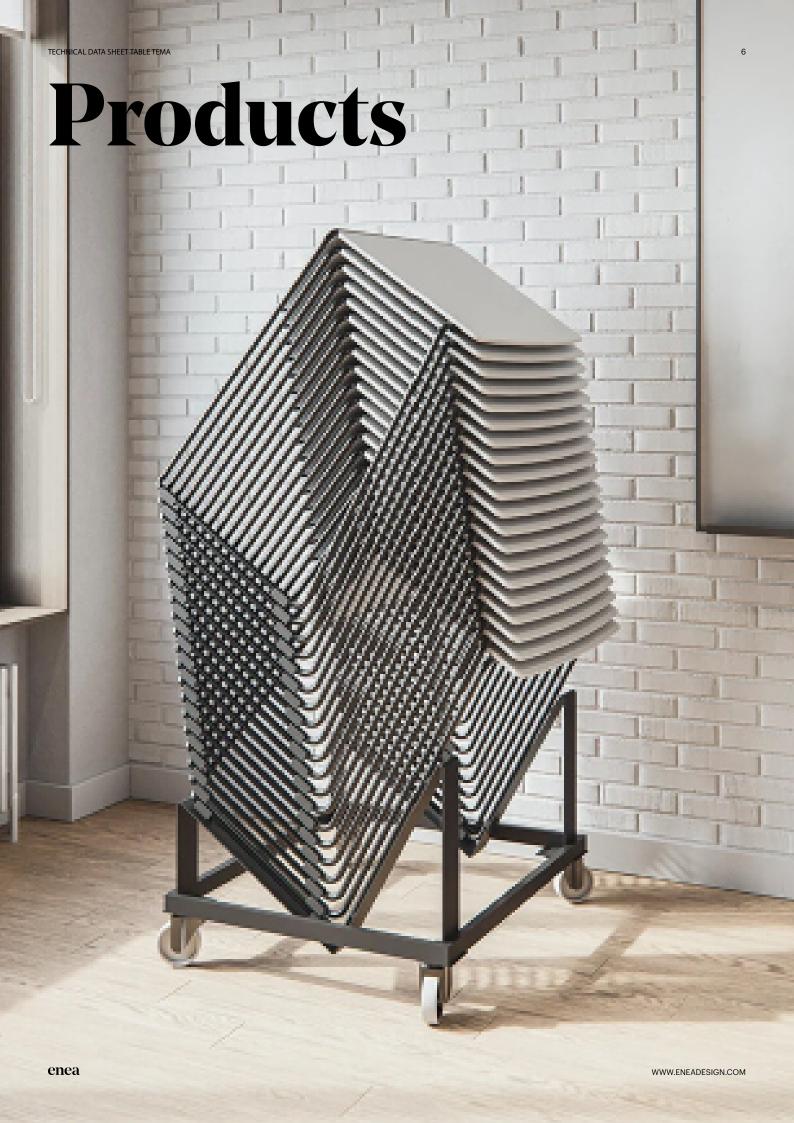

# **Products**

# Stackability

- -Stacked on floor: 10 units. -Stacked on transport and storage trolley: 20 units.

# Accesories

- -Felt glides. -Trolley.