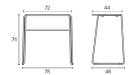

### Measures

## WEIGHT - VOLUME

| Product               | Weight (kg) | Dimensions (cm) | Unit/Box | Weight/Box (kg) |
|-----------------------|-------------|-----------------|----------|-----------------|
| Table Tema Sledge H74 | 18.1        | 50 x 79 x 81    | 2        | 19.07           |