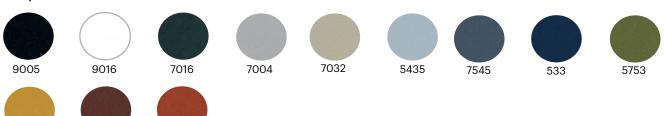

# Tema Table

Inspired by life made by enea



Tema is a highly stackable table conceived for multipurpose and functional spaces that need to be assembled and disassembled in the blink of an eye.





enea www.eneadesign.com



### Structure



# Sustainability

-With the end-of-life stage in mind, the number of components has been minimised and they are all easy to separate and can be 100% recycled or reused.

Certificates

UNE-EN 1730:2013.

Environment compliant with ISO 14001.

Warranty

5 years

enea www.eneadesign.com

### Finishes

# **Lacquered Structure**



# Table top

1245



174

4975

enea www.eneadesign.com



# **Products**

# TABLE TEMA SLEDGE H740

Designed by: Estudi Manel Molina

ME131740



### Structure

- - $\varnothing$ 16×2 mm round cold rolled steel tube structure. -Joint between structure and table top with steel bolts.

### Compatible with Enea Medium table top

- -Fenix NTM. -HPL Compact.

# Stackability

- -Stacked on floor: 10 units. -Stacked on transport and storage trolley: 20 units.

# Accesories

- -Felt glides. -Trolley.

### Measures



## WEIGHT - VOLUME

| Product               | Weight (kg) | Dimensions (cm) | Unit/Box | Weight/Box (kg) |
|-----------------------|-------------|-----------------|----------|-----------------|
| Table Tema Sledge H74 | 18.1        | 50 x 79 x 81    | 2        | 19.07           |