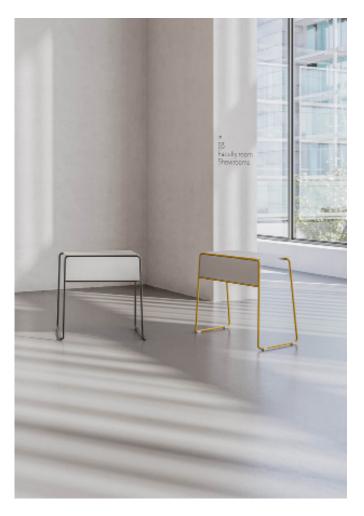

# Tema Table

Inspired by life made by enea



Tema is a highly stackable table conceived for multipurpose and functional spaces that need to be assembled and disassembled in the blink of an eye.





enea www.eneadesign.com



### Structure



# Sustainability

-With the end-of-life stage in mind, the number of components has been minimised and they are all easy to separate and can be 100% recycled or reused.

Certificates

UNE-EN 1730:2013.

Environment compliant with ISO 14001.

Warranty

5 years

enea www.eneadesign.com

### Finishes

# **Lacquered Structure**



# Table top

1245



174

4975

enea www.eneadesign.com



# **Products**

# TABLE TEMA SLEDGE H740

Designed by: Estudi Manel Molina

ME131740



### Structure

- - $\varnothing$ 16×2 mm round cold rolled steel tube structure. -Joint between structure and table top with steel bolts.

### Compatible with Enea Medium table top

- -Fenix NTM. -HPL Compact.

# Stackability

- -Stacked on floor: 10 units. -Stacked on transpor