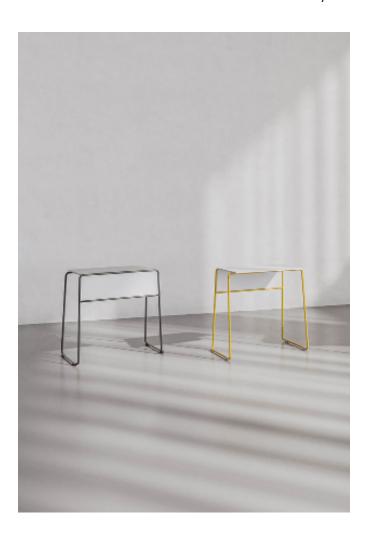

# **Lacquered Structure**

### Structure

- - $\varnothing$ 16×2 mm round cold rolled steel tube structure. -Joint between structure and table top with steel bolts.