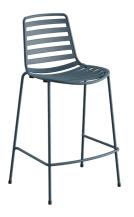

#### STREET STOOL MEDIUM 4L Designed by: Estudi Manel Molina

7.9 kg unit

د بر ۲.۹ kg kg 17.4 kg box

# Structure

-Ø16×2 mm and Ø14×2 mm round cold rolled steel tube structure, lacquered according to colors Enea. -Cataphoresis-treated for outdoor use.

Seat - Backrest

# -Steel slats.

Stackability

- 5 units.

Accesories

-Seat upholstered. -Seat upholstered with magnets.

#### Measures

2 units per package

Calorific value: 36.5 MJ Box dimensions (cm): 55.5 x 59 x 114.4