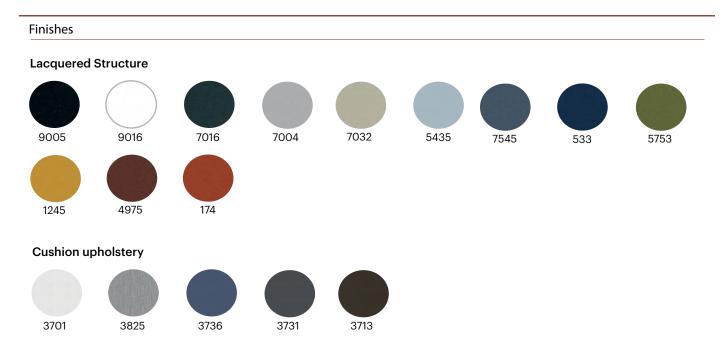

# Structure

-Ø16×2 mm and Ø14×2 mm round cold rolled steel tube structure, lacquered according to colors Enea. -Cataphoresis-treated for outdoor use.

Seat - Backrest

# -Steel slats.

Stackability

- 5 units.

Accesories

-Seat upholstered. -Seat upholstered with magnets.

#### Structure

-Ø16×2 mm and Ø14×2 mm round cold rolled steel tube structure, lacquered according to colors Enea. -Cataphoresis-treated for outdoor use.

#### Seat - Backrest

-Steel slats.

Stackability

- 5 units.

Accesories

-Seat upholstered. -Seat upholstered with magnets.