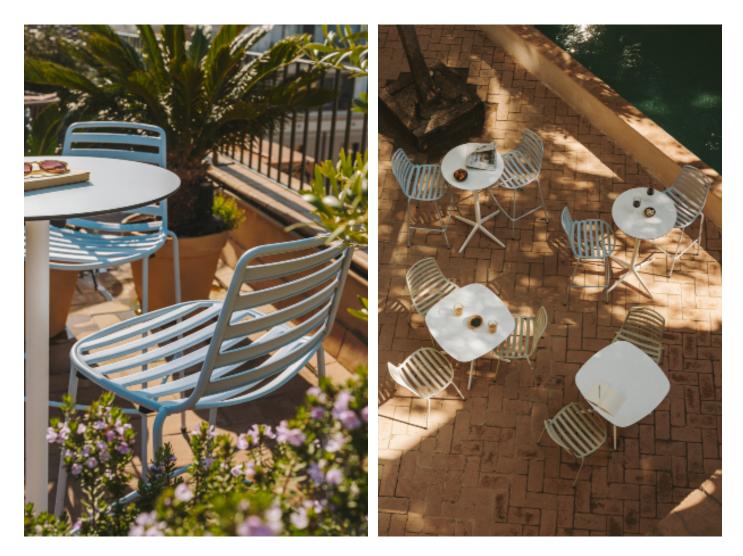

# **Street Stool**

Inspired by life made by enea

The Street stool, designed specifically for outdoor spaces, is made of steel lacquered in any of our colors. It is a very ergonomic model, stackable and with an optional seat cushion.

2

Innovations in tubular steel, extremely resistant and at the same time minimalist and delicate, are combined with a casual and contemporary design to create a collection that is as functional as it is resistant to all weather conditions. Because the life that inspires us is often found outdoors.