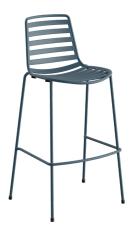

# STREET STOOL HIGH 4L

#### Designed by: Estudi Manel Molina

8.09 kg uni kg 17.8 kg box 8.09 kg unit

Calorific value: 38.54 MJ Box dimensions (cm): 55.5 x 59 x 124.4

2 units per package

0.39 m3 package

#### Structure

-Ø16×2 mm and Ø14×2 mm round cold rolled steel tube structure, lacquered according to colors Enea. -Cataphoresis-treated for outdoor use.

#### Seat - Backrest

-Steel slats.

Stackability

- 5 units.

Accesories

-Seat upholstered. -Seat upholstered with magnets.