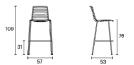

#### Designed by: Estudi Manel Molina

8.09 kg uni kg 17.8 kg box 8.09 kg unit

Calorific value: 38.54 MJ Box dimensions (cm): 55.5 x 59 x 124.4

2 units per package

0.39 m3 package

#### Measures

7

TA021049

TECHNICAL DATA SHEET STREET STOOL

Ola Auzoa, 4 20250 Legorreta Gipuzkoa, Spain +34 943 806 275 www.eneadesign.com @eneaofficial