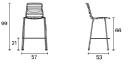

#### Measures

2 units per package

Calorific value: 36.5 MJ Box dimensions (cm): 55.5 x 59 x 114.4