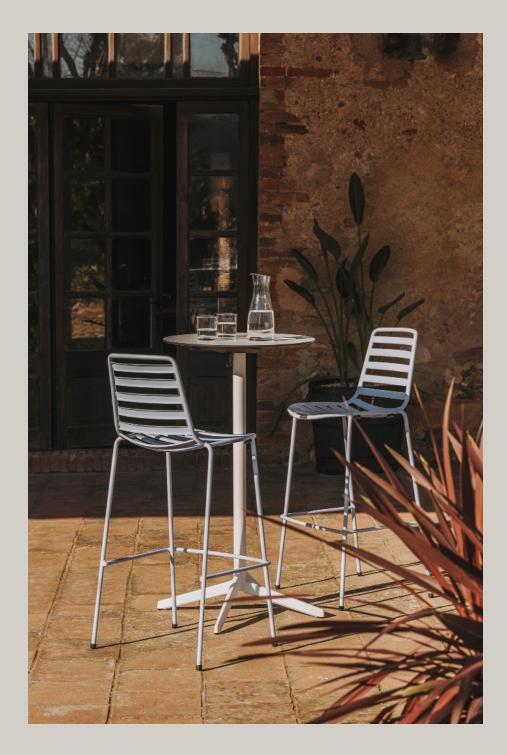

# **Street Stool**

Inspired by life made by enea

The Street stool, designed specifically for outdoor spaces, is made of steel lacquered in any of our colors. It is a very ergonomic model, stackable and with an optional seat cushion.

2

Innovations in tubular steel, extremely resistant and at the same time minimalist and delicate, are combined with a casual and contemporary design to create a collection that is as functional as it is resistant to all weather conditions. Because the life that inspires us is often found outdoors.

# Structure

-Ø16×2 mm and Ø14×2 mm round cold rolled steel tube structure, lacquered according to colors Enea. -Cataphoresis-treated for outdoor use.

Seat - Backrest

# -Steel slats.

Stackability

- 5 units.

Accesories

-Seat upholstered. -Seat upholstered with magnets.