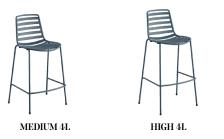

#### STREET STOOL MEDIUM 4L Designed by: Estudi Manel Molina

7.9 kg unit

د بر ۲.۹ kg kg 17.4 kg box

# STREET STOOL HIGH 4L