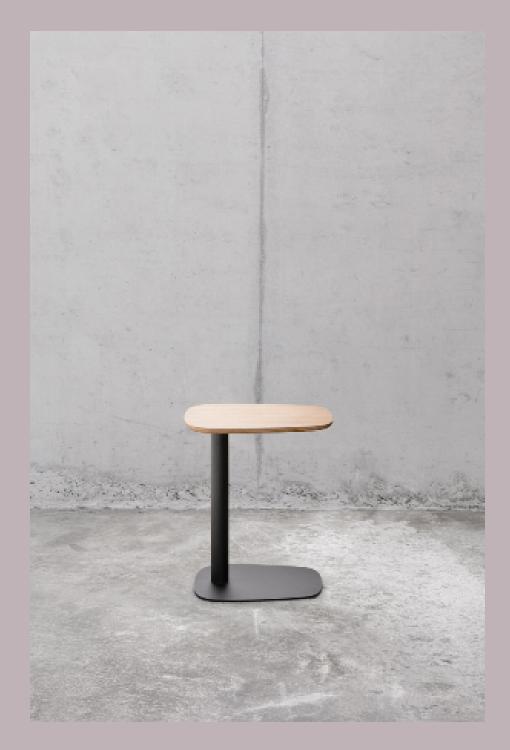

# Side Table Puck

Inspired by life made by enea

The Puck table has a steel structure lacquered in any of our colours and its table top is available in different finishes.

This side table goes perfectly with the poufs from the same collection, and with other furniture from our catalogue, and can be placed in front of the chair or to the side.

### SIDE TABLE PUCK H640 Designed by: Estudi Manel Molina

6.9 kg unidad kg 7.5 kg caja Structure

-Ø50x2 mm round cold rolled steel tube structure, lacquered according to Enea colors. -Steel table top support. -Steel base.

Table top

-Laminated oak wood. -Fenix NTM. -HPL Compact.

Measures

1 unidad por bulto 0.16 m3 bulto

Calorific value: 37.68 MJ Box dimensions (cm): 43 x 48 x 70 7

MX069175

Ola Auzoa, 4 20250 Legorreta Gipuzkoa, Spain +34 943 806 275 www.eneadesign.com @eneaofficial