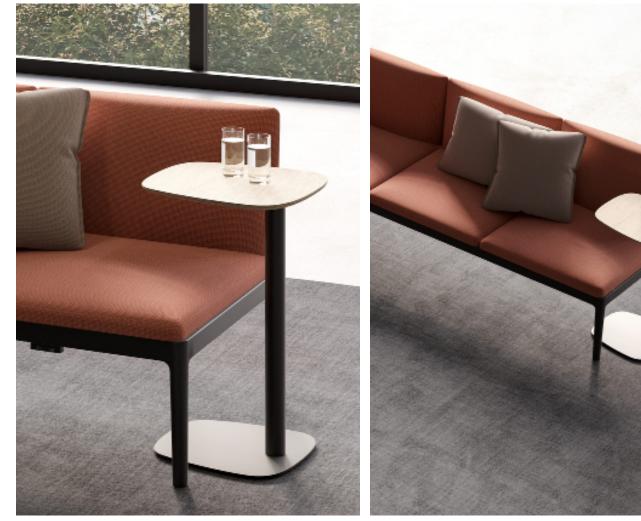

# Side Table Puck

Inspired by life made by enea

The Puck table has a steel structure lacquered in any of our colours and its table top is available in different finishes.

This side table goes perfectly with the poufs from the same collection, and with other furniture from our catalogue, and can be placed in front of the chair or to the side.

### SIDE TABLE PUCK H640 Designed by: Estudi Manel Molina

6.9 kg unidad kg 7.5 kg caja Structure

-Ø50x2 mm round cold rolled steel tube structure, lacquered according to Enea colors. -Steel table top support. -Steel base.

Table top

-Laminated oak wood. -Fenix NTM. -HPL Compact.

Measures

1 unidad por bulto 0.16 m3 bulto

Calorific value: 37.68 MJ Box dimensions (cm): 43 x 48 x 70 7

MX069175

Ola Auzoa, 4 20250 Legorreta Gipuzkoa, Spain +34 943 806 275 www.eneadesign.com @eneaofficial