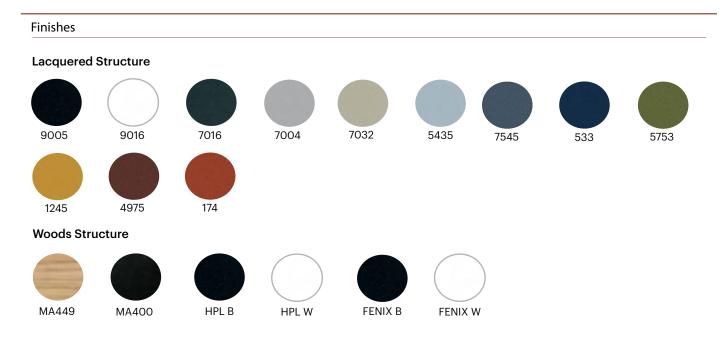

### SIDE TABLE PUCK H640 Designed by: Estudi Manel Molina

6.9 kg unidad kg 7.5 kg caja Structure

-Ø50x2 mm round cold rolled steel tube structure, lacquered according to Enea colors. -Steel table top support. -Steel base.

Table top

-Laminated oak wood. -Fenix NTM. -HPL Compact.

Measures

1 unidad por bulto 0.16 m3 bulto

Calorific value: 37.68 MJ Box dimensions (cm): 43 x 48 x 70 7

MX069175

Ola Auzoa, 4 20250 Legorreta Gipuzkoa, Spain +34 943 806 275 www.eneadesign.com @eneaofficial