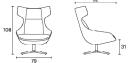

#### KUA 4R REVOLVING SWIVELING SEAT Designed by: Estudi Manel Molina

 1 unit per package
 0.82 m3 package
 24.2 kg unit

 0.82 m3 package
 kg
 32.2 kg box

Calorific value: 264.5 MJ Box dimensions (cm): 95 x 80 x 108 Structure

#### Measures

7