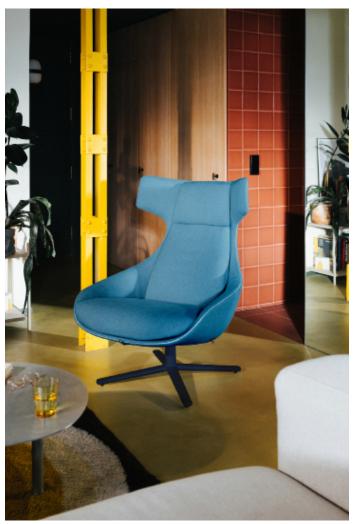

# Lounge chair Kua

Inspired by life made by enea

The Kua 4R armchair features a fully upholstered shell and a 4-star aluminium base, with return system, which can be either polished or lacquered in any of our colours. It includes a tilting mechanism that allows it to be reclined or locked in the forward position.

This is a comfortable and elegant armchair that is ideal for a quiet corner at home, or as part of waiting rooms or receptions in hospitality and work areas. It can be combined with the ottoman from the same collection for greater comfort.

Kua has been designed to envelop you in a sense of relaxation that invites you to disconnect and reconnect. Its elegant contemporary design, combined with quality made by enea and premium materials, will transport you to a world of calm and sophistication. The perfect haven for inspiring moments. TECHNICAL DATA SHEET KUA LOUNGE CHAIR

-4-star injected aluminium base, either polished or lacquered in any of Enea's colours. -Foam shell with steel frame. -Polyurethane cushions. -Frame and shell connected with steel screws. -Tilting mechanism with lock in the forward position.