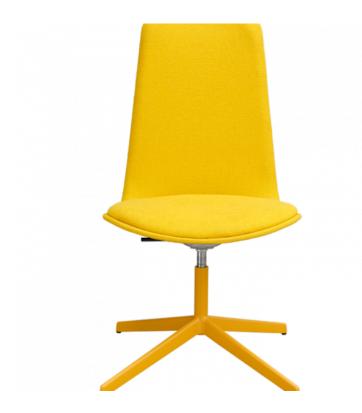

#### **BY Lievore Altherr Molina**

The swivel Lottus Conference chair has a 4-star aluminium base polished or lacquered in any of our colours and it has an oak or birch wooden shell with frontal, partial, or full upholstery options. It is the perfect chair for workspaces or meeting rooms and it can have aluminium arms and a tilting or lock tilting backrest.

### Structures

 Die-cast aluminium arms and backrests L-2630 UNE 38-263
High-frequency moulded oak or birch plywood shell and E-1 adhesive
4-point polished or lacquered aluminium base with anti-slip stoppers
UNE-EN 16139-2015

#### **Finishes**

- Base structure lacquered, chromed (with arms in polished aluminium).
- Shell in 2D wood or upholstery.
- Seat in upholstery.