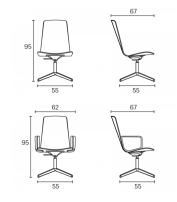

ievore Altherr Molina**



The swivel Lottus Conference chair has a 4-star aluminium base polished or lacquered in any of our colours and it has an oak or birch wooden shell with frontal, partial, or full upholstery options. It is the perfect chair for workspaces or meeting rooms and it can have aluminium arms and a tilting or lock tilting backrest.

Click here to see all the finishes of Lottus Conference

### Structures

 Die-cast aluminium arms and backrests L-2630 UNE 38-263
High-frequency moulded oak or birch plywood shell and E-1 adhesive
4-point polished or lacquered aluminium base with anti-slip stoppers
UNE-EN 16139-2015

#### **Finishes**

- Base structure lacquered, chromed (with arms in polished aluminium).
- Shell in 2D wood or upholstery.
- Seat in upholstery.

#### Measures



## enea