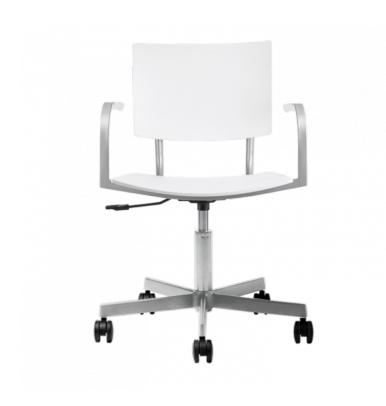

BIO OFFICE CHAIR enea

BY Lluscà Design

Bio office chair has a 5-star polished aluminium base and it can have lacquered steel armrests. The seat and backrest are produced in polypropylene which can be upholstered in a broad range of fabrics.