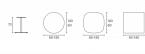

# **LOTTUS 21 TABLE**

#### **BY Lievore Altherr Molina**



Structures

• Ø60×1.5 mm cold rolled steel tube • Circular, square or rounded-square

top with straight or bevelled edges, available in melamine, HPL, Fenix or

Steel base

oak

### Measures







#### Accessories



#### Finishes

Certificates

UNE EN581-3:2007 Bifma X5.1-2011 UNE EN581-3:2007

- Lacquered structure.
- Top in HPL, Melamine o Fenix.

Lottus 21 table has a steel structure lacquered in any of our colours and is available in three different heights. Table tops can be made with different finishes, measures and shapes, so it is perfect for cafes, bars, restaurants and hotels, though it is also adequate for more corporate environments.

## enea