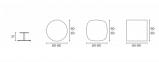

# **LOTTUS 21 TABLE**

#### **BY Lievore Altherr Molina**



Structures

• Ø60×1.5 mm cold rolled steel tube • Circular, square or rounded-square

top with straight or bevelled edges, available in melamine, HPL, Fenix or

Steel base

oak

### Measures







#### Accessories



#### Finishes

Certificates

UNE EN581-3:2007 Bifma X5.1-2011 UNE EN581-3:2007

- Lacquered structure.
- Top in HPL, Melamine o Fenix.

Lottus 21 table has a steel structure lacquered in any of our colours and is available in three different heights. Table tops can be made with different finishes, measures and shapes, so it is perfect for cafes, bars, restaurants and hotels, though it is also adequate for more corporate environments.

## enea