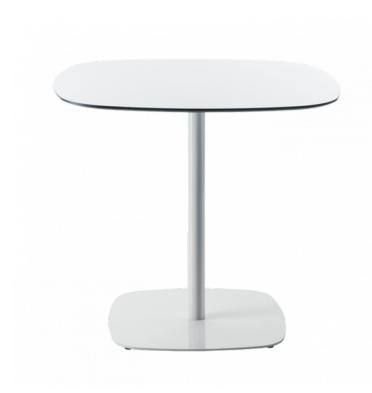

# **LOTTUS 21 TABLE**

#### **BY Lievore Altherr Molina**

Structures

• Ø60×1.5 mm cold rolled steel tube • Circular, square or rounded-square

top with straight or bevelled edges, available in melamine, HPL, Fenix or

Steel base

oak

#### Finishes

Certificates

UNE EN581-3:2007 Bifma X5.1-2011 UNE EN581-3:2007

- Lacquered structure.
- Top in HPL, Melamine o Fenix.

Lottus 21 table has a steel structure lacquered in any of our colours and is available in three different heights. Table tops can be made with different finishes, measures and shapes, so it is perfect for cafes, bars, restaurants and hotels, though it is also adequate for more corporate environments.