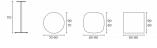

# **LOTTUS 21 TABLE**

#### **BY Lievore Altherr Molina**



Structures

• Ø60×1.5 mm cold rolled steel tube • Circular, square or rounded-square

top with straight or bevelled edges, available in melamine, HPL, Fenix or

Steel base

oak

### Measures







#### Accessories



#### Finishes

Certificates

UNE EN581-3:2007 Bifma X5.1-2011 UNE EN581-3:2007

- Lacquered structure.
- Top in HPL, Melamine o Fenix.

Lottus 21 table has a steel structure lacquered in any of our colours and is available in three different heights. Table tops can be made with different finishes, measures and shapes, so it is perfect for cafes, bars, restaurants and hotels, though it is also adequate for more corporate environments.

## enea